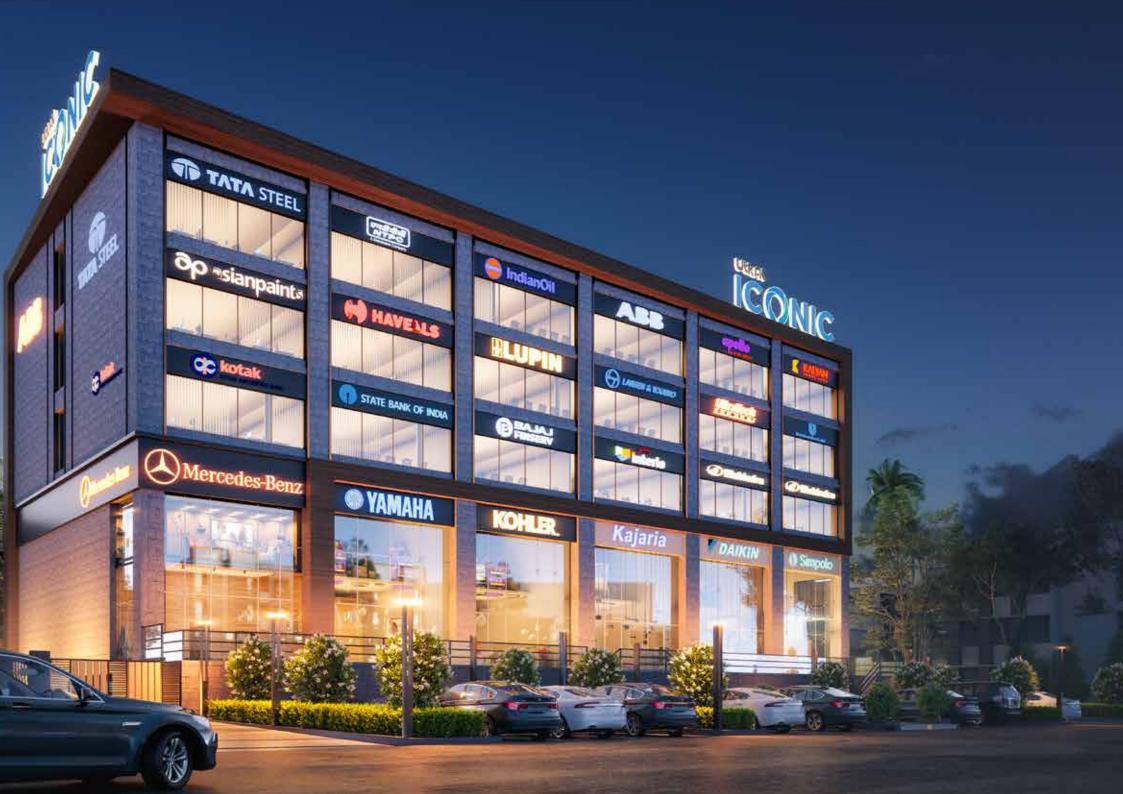

## BUILT TO CAPTURE IMAGINATION

Utkal Iconic is the result of the desire, deliberation and action it takes to create greatness.

Column free showroom spaces combining ground and first floor with internal staircase

4 meter of ceiling height for ground and first floor. Flexibility to combine two or more retail spaces

3.5 meters of ceiling height for commercial spaces on the other floors

150 ft. wide modern front façade with a combination of energy efficient glass, tiles &

high pressure laminates on the 300 ft wide NH-5 road offering great visibility of every brand

Well decorated front landscape plaza to accommodate visitor's car parking

Complete flexibility for the users to add to the space taken and customize further

### **CELEBRATED. AND A STEP AHEAD.**

Utkal Iconic, a future home to modern businesses. The ideal location, outstanding design, spectacular views, flexible layout, are ensuring to live up to its reputation of being iconic for decades to come