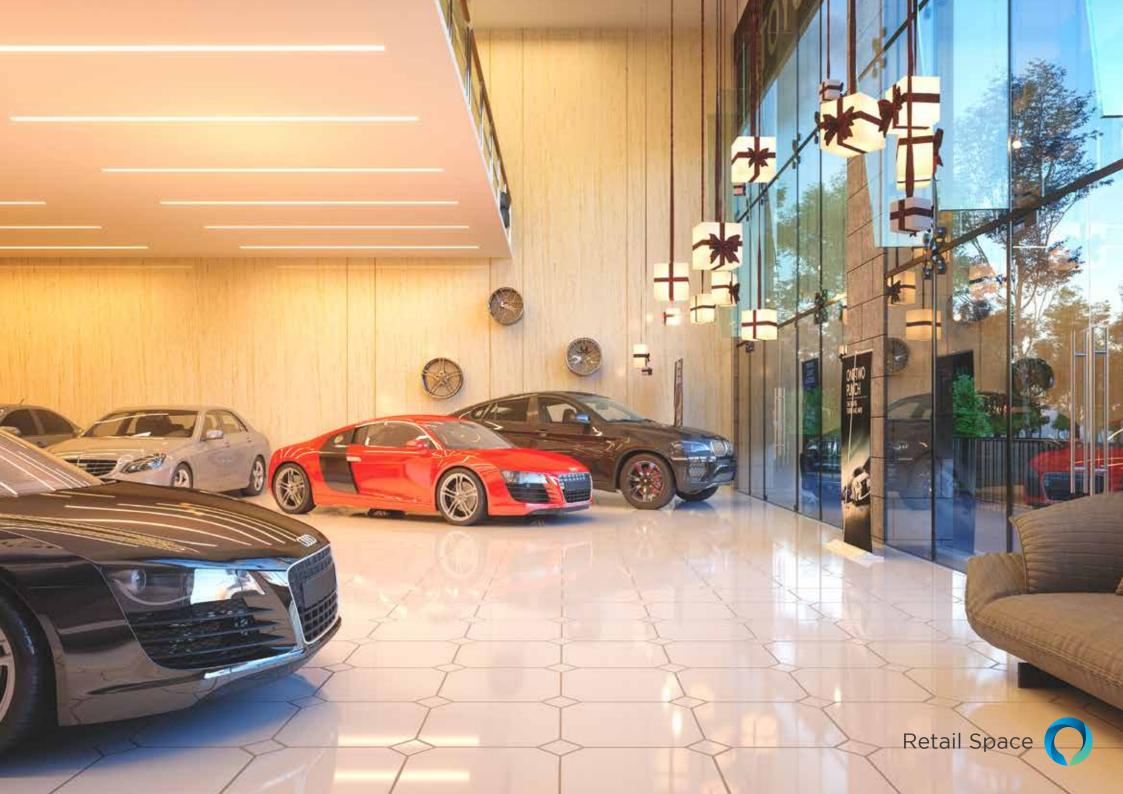

Well decorated air conditioned entrance lobby finished in the Italian marble

| $\square$                  |  |
|----------------------------|--|
| 47                         |  |
| $\boldsymbol{\mathcal{V}}$ |  |
|                            |  |

Energy-efficient building with 150 ft modern glass facade for superb display of products - creating a sense of openness to the people inside, while saving energy costs