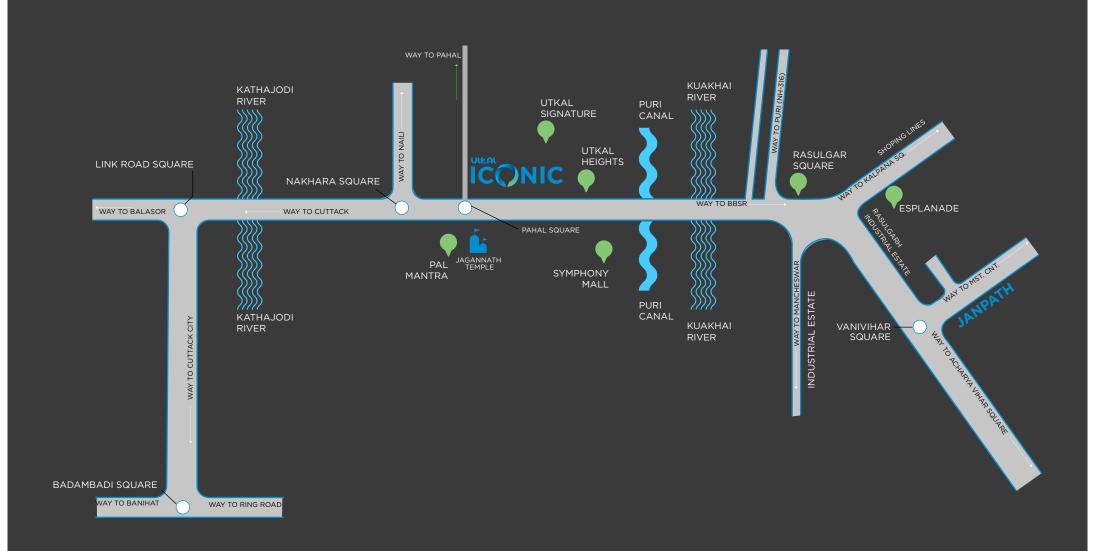

Strategically located on NH5 for superb visibility. The area is a hub of automobile, furniture & fittings, and home decor showrooms

Only 6 kms away (10 mins drive) from Rasulgarh Square

2 kms away from Symphony Mall and 7 kms away from Esplanade

Surrounded by Audi, BMW, Toyota, Honda, Mercedes, Maruti Nexa, Harley Davidson and Nissan showrooms among others

Diagonally opposite to Hotel Pal Mantra and Pahal Jagannath Temple