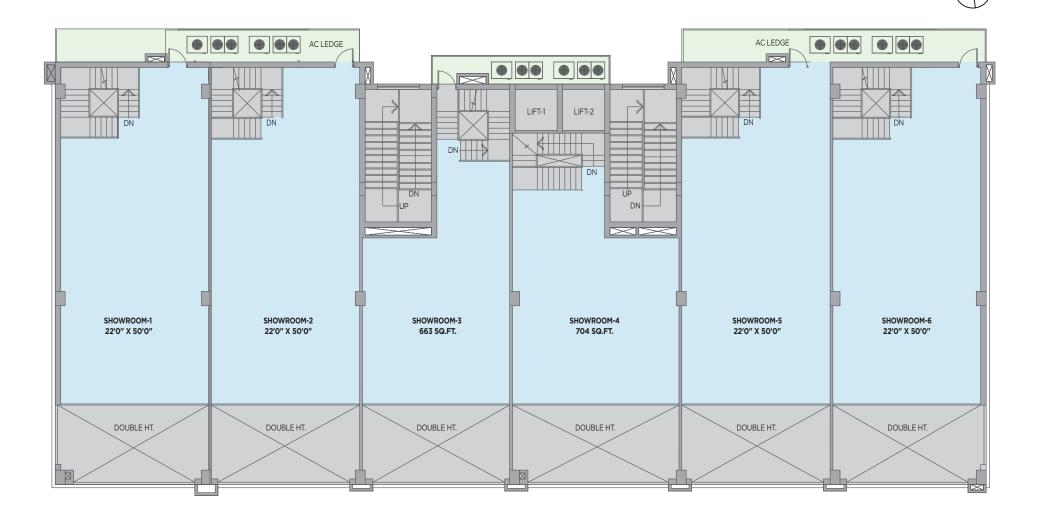

### TYPICAL FLOOR PLAN (2ND, 3RD & 4TH)

| Unit type                        | Office 1 | Office 2 | Office 3 | Office 4 | Office 5 | Office 6 | Office 7 | Office 8 | Office 9 | Office 10 |
|----------------------------------|----------|----------|----------|----------|----------|----------|----------|----------|----------|-----------|
| Chargable<br>Area<br>(in sq.ft.) | 903      | 906      | 906      | 903      | 991      | 968      | 961      | 1084     | 968      | 1039      |