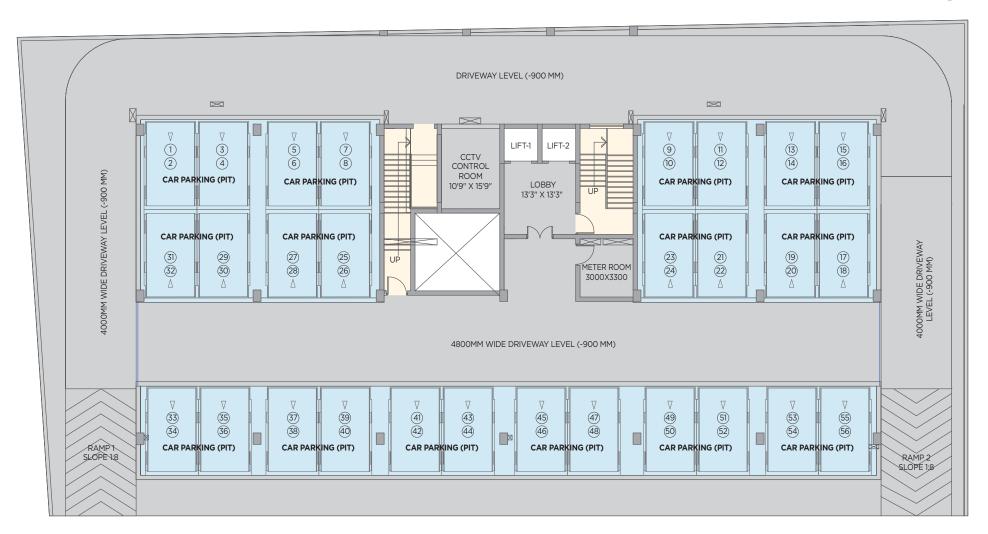

### LOWER GROUND FLOOR PLAN

Ν

# DISTINCTION. AT A GLANCE

**Project area** 48,000 sq.ft. approx **Height** B+G+4 Minimum showroom spaces on offer : 3058 sq.ft. Minimum commercial spaces on offer : 834 sq.ft.

| LGF             | Car parking                                                                      |
|-----------------|----------------------------------------------------------------------------------|
| UGF & 1st Floor | 6 Showroom space (combining both floors with an exclusive independent staircase) |
| 2nd Floor       | 10 (Commercial space)                                                            |
| 3rd Floor       | 10 (Commercial space)                                                            |
| 4th Floor       | 10 (Commercial space)                                                            |