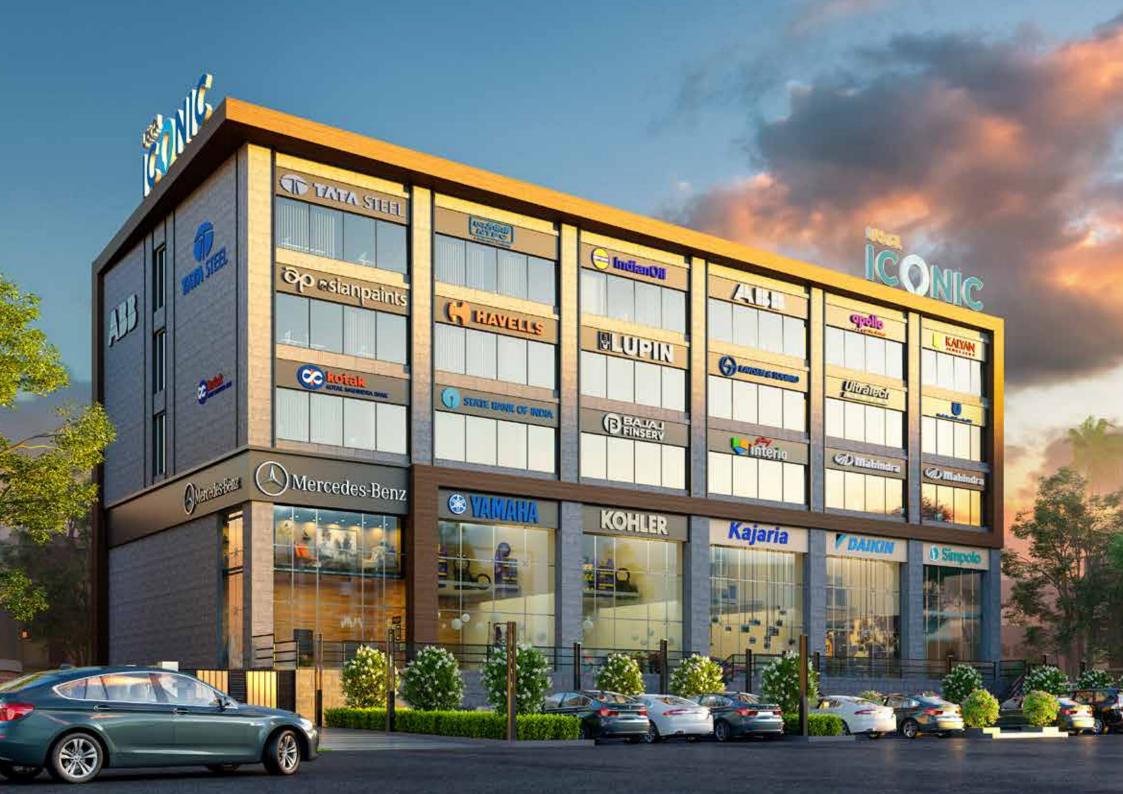

## BUILT TO CAPTURE IMAGINATION

Utkal Iconic is the result of the desire, deliberation and action it takes to create greatness.

Column free showroom spaces combining ground and first floor with internal staircase

4 meter of ceiling height for ground and first floor. Flexibility to combine two or more retail spaces

3.5 meters of ceiling height for commercial spaces on the other floors

150 ft. wide modern front façade with a combination of energy efficient glass, tiles &

high pressure laminates on the 300 ft wide NH-5 road offering great visibility of every brand

Well decorated front landscape plaza to accommodate visitor's car parking

Complete flexibility for the users to add to the space taken and customize further

### **CELEBRATED. AND A STEP AHEAD.**

Utkal Iconic, a future home to modern businesses. The ideal location, outstanding design, spectacular views, flexible layout, are ensuring to live up to its reputation of being iconic for decades to come