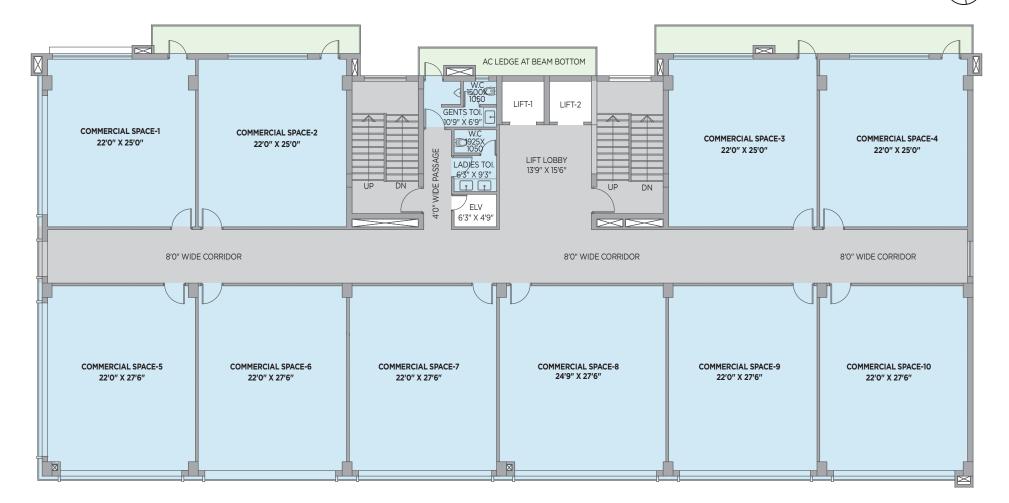

### TYPICAL FLOOR PLAN (2ND, 3RD & 4TH)

| Unit type                        | Office 1 | Office 2 | Office 3 | Office 4 | Office 5 | Office 6 | Office 7 | Office 8 | Office 9 | Office 10 |
|----------------------------------|----------|----------|----------|----------|----------|----------|----------|----------|----------|-----------|
| Chargable<br>Area<br>(in sq.ft.) | 903      | 906      | 906      | 903      | 991      | 968      | 961      | 1084     | 968      | 1039      |