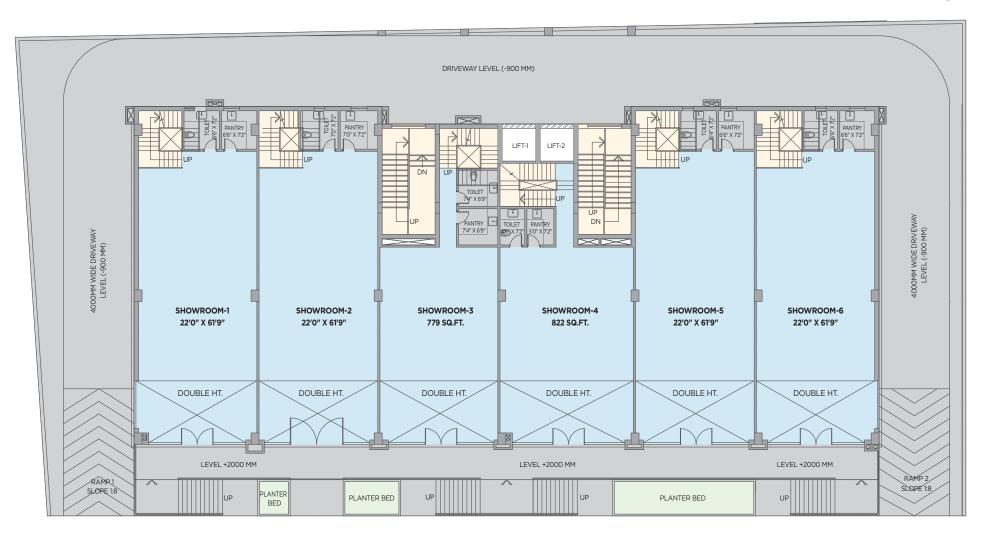

### UPPER GROUND FLOOR PLAN

### **FIRST FLOOR PLAN**

#### Upper Ground and First Floor Combined Plan

| Unit type                     | it type Showroom 1 |      | Showroom 3 | Showroom 4 | Showroom 5 | Showroom 6 |
|-------------------------------|--------------------|------|------------|------------|------------|------------|
| Chargable Area<br>(in sq.ft.) | 3758               | 3712 | 2854       | 3024       | 3712       | 3758       |