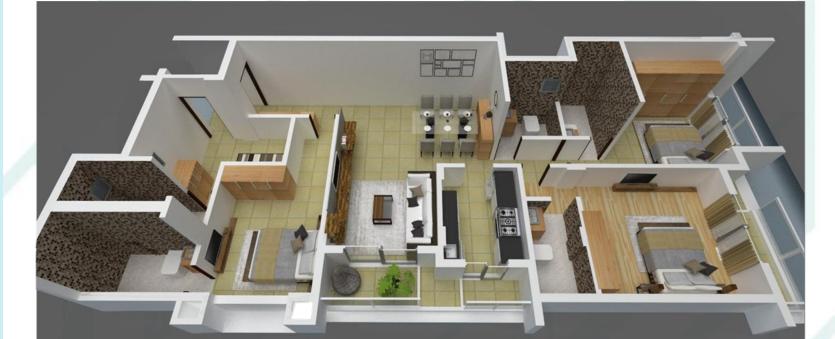

An exclusive address at **unit 4** coming soon . .

## Location Map



# Project by



#### Connectivity

- 4.0 kms from Airport.
- 2.2 kms from Railway station.
- 2.5 kms from Acharya Vihar Square.
- 3.0 kms from Jaydev Vihar Square.
- 0.9 kms from PMG square.

N





A Living Aspiration . .



# FLOOR PLANS



#### **KEY FEATURES**

- covered parking
- Security cabin
- Society Office
- Exclusive lobby
- Drop-off loop

### GROUND FLOOR STILT LEVEL

#### Unit 4 Main Street

### TYPICAL PLAN 1<sup>ST</sup> TO 4<sup>TH</sup> FLOOR







# 3BHK VIEW 01

# 3BHK VIEW 02

### ISOMETRIC VIEW : TYPICAL 3 BHK





# A Living Aspiration . .



#### An exclusive address at **unit 4** Bhubaneswar

Principal Architects STELLAR design studio architecture interior urban design Navi Mumbai, Maharashtra Structural Consultant

Landscape Consultant

P. DAS & ASSOCIATES Bhubaneswar, Odisha DESIGN ACCORD New Delhi

Project by



777, Maharishi College Rd, Saheed Nagar, Bhubaneswar, Odisha 751007