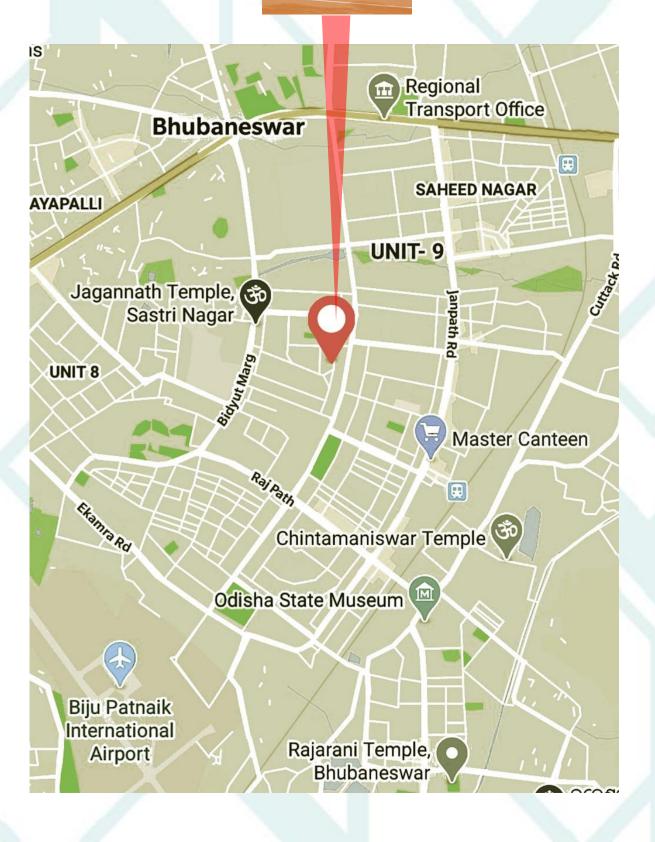

## Location Map

#### Connectivity

- 4.0 kms from Airport.
- 2.2 kms from Railway station.
- 2.5 kms from Acharya Vihar Square.
- 3.0 kms from Jaydev Vihar Square.
- 0.9 kms from PMG square.

N

A Living Aspiration . .