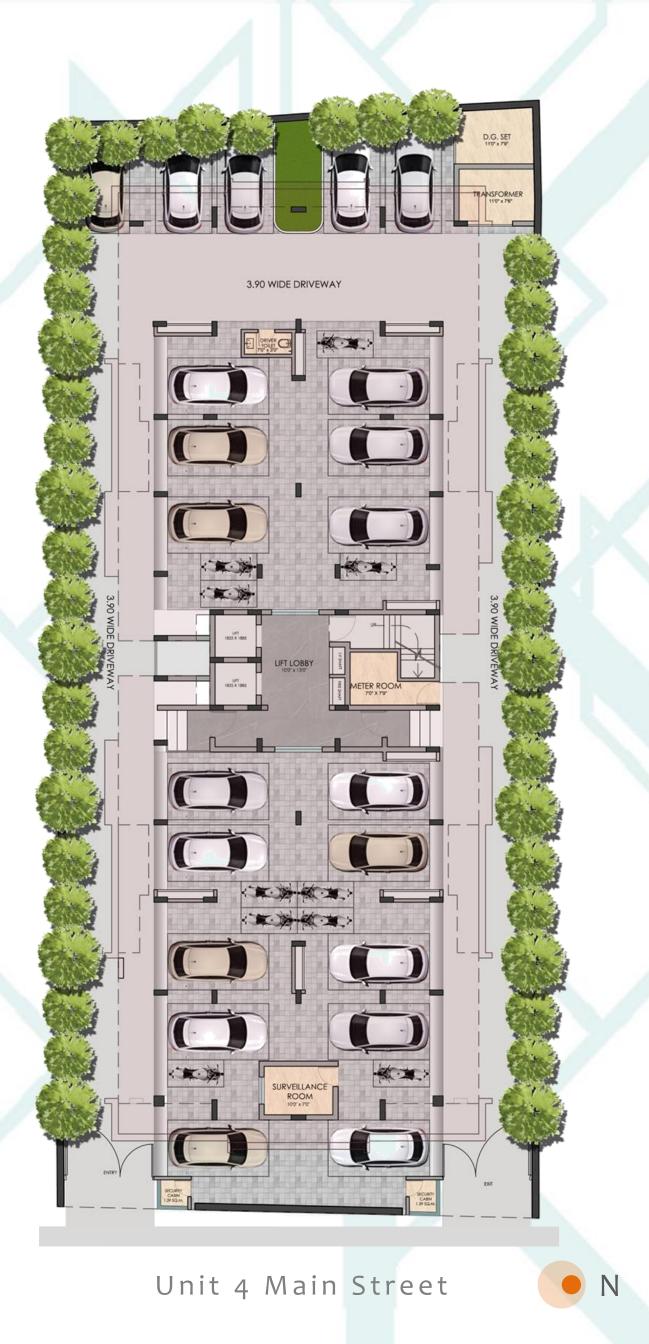

# FLOOR PLANS

### GROUND FLOOR STILT LEVEL

#### Unit 4 Main Street

#### **KEY FEATURES**

- covered parking
- Security cabin
- Society Office
- Exclusive lobby
- Drop-off loop