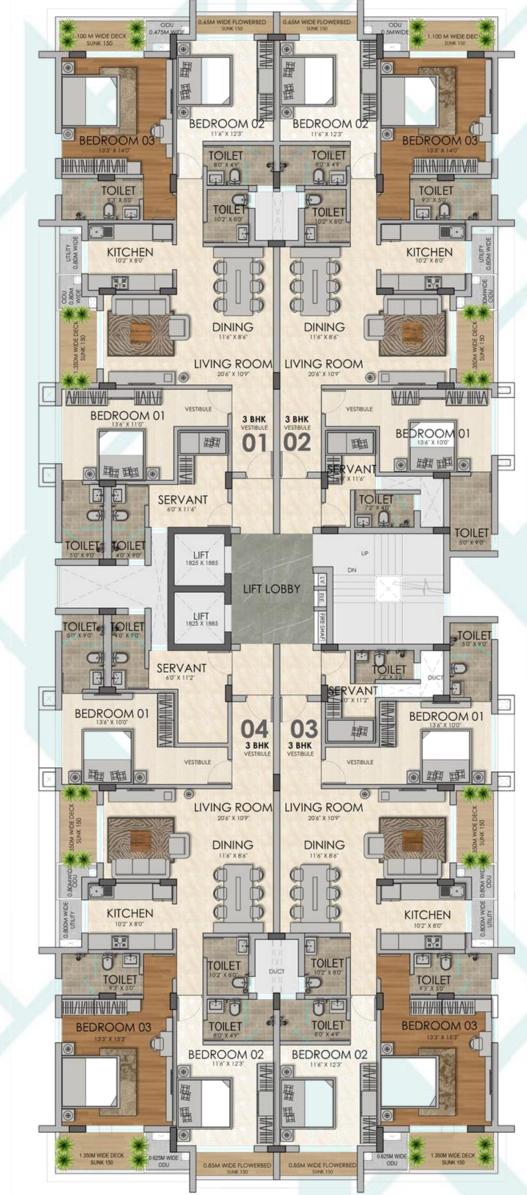

An exclusive address at **unit 4** coming soon . .

## Location Map



# Project by



#### Connectivity

- 4.0 kms from Airport.
- 2.2 kms from Railway station.
- 2.5 kms from Acharya Vihar Square.
- 3.0 kms from Jaydev Vihar Square.
- 0.9 kms from PMG square.

N





A Living Aspiration . .



# FLOOR PLANS



#### **KEY FEATURES**

- covered parking
- Security cabin
- Society Office
- Exclusive lobby
- Drop-off loop

### GROUND FLOOR STILT LEVEL

#### Unit 4 Main Street

### TYPICAL PLAN 1<sup>ST</sup> TO 4<sup>TH</sup> FLOOR







# 3BHK VIEW 01

# 3BHK VIEW 02

### ISOMETRIC VIEW : TYPICAL 3 BHK





# A Living Aspiration . .



#### An exclusive address at **unit 4** Bhubaneswar

Principal Architects STELLAR design studio architecture interior urban design Navi Mumbai, Maharashtra Structural Consultant

Landscape Consultant

P. DAS & ASSOCIATES Bhubaneswar, Odisha DESIGN ACCORD New Delhi

Project by



777, Maharishi College Rd, Saheed Nagar, Bhubaneswar, Odisha 751007