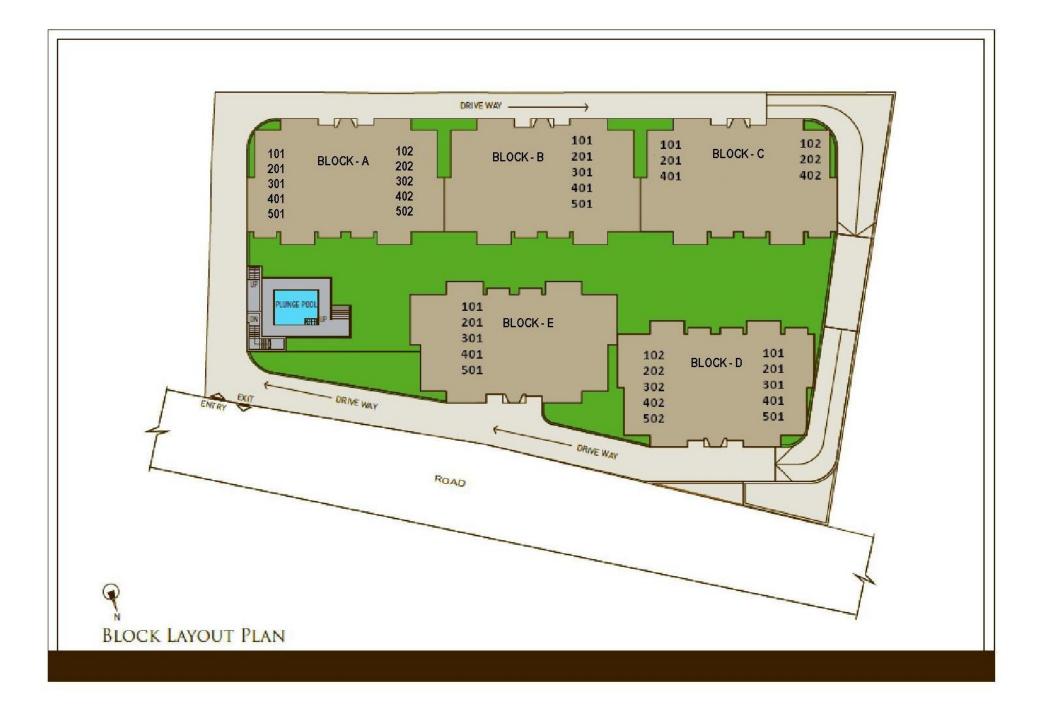

UTKAL VILLAS IS LOCATED AT MADHUSUAN NAGAR, CLOSE TO JAYDEV VIHAR CROSSING

RIGHT OPPOSITE KALINGA STADIUM & BEHIND KALYAN MANDAP

## **CENTRAL LANDSCAPE**