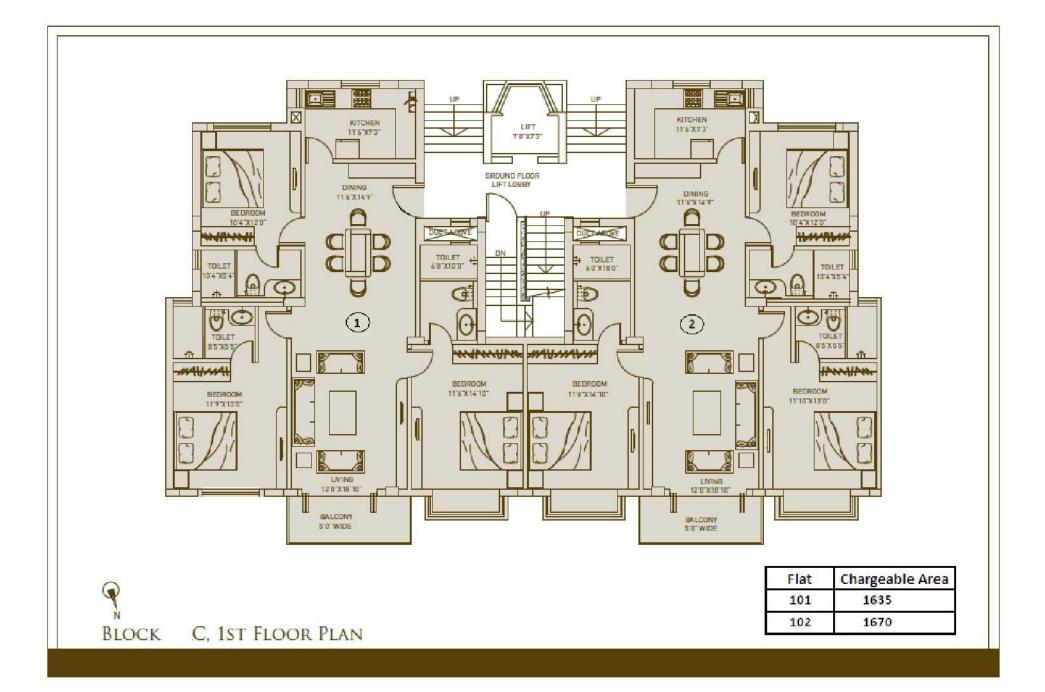

## SPECIFICATIONS

| SUPPER STRUCTURE • RCC framed structure for earthquake resistance   WALL FINISH • Internal- Birla white putty or equivalent make   • External- Textured paint and weather coat acrylic emulsion paint   FLOORING • Living/Dining/Bedroom-Porcelain vitrified tile   FLOORING • Master Bedrooms-Laminated wooden flooring/ premium quality vitrified tiles   • Staircase - Kota stone • Granite counter, CP fitting of Jaquar or equivalent   KITCHEN • Flooring - Vitrified tiles   • Wall finish-Ceramic tiles up to 2' above working platform, rest of the wall in white putty   • Walls - Premium ceramic digital tiles up to 7'   Flooring - Premium quality ceramic tiles   • Flooring - Premium quality ceramic tiles   • Fittings - Sanitary fittings and CP fittings of international make (Kohler, Jaquar or equivalent)   BALCONY • Premium quality anti-skid Tiles with Glass and Stainless Steel Railing up to 3'.½''   WINDOWS • Anodized aluminum glazing window or equivalent   DOORS • External door - Flush doors with Veneer finish on front side.   ELECTRICAL • Copper electrical wiring of R.R or equivalent in concealed conduit with provision for light points, AC, TV, Telephone and premium modular switches of Legrand or equivalent   • 100 % Power back-up for common area and Specific Back up for Tube Lights and Bulbs for Individual flat. |                     | ·                                                                                                                |
|-----------------------------------------------------------------------------------------------------------------------------------------------------------------------------------------------------------------------------------------------------------------------------------------------------------------------------------------------------------------------------------------------------------------------------------------------------------------------------------------------------------------------------------------------------------------------------------------------------------------------------------------------------------------------------------------------------------------------------------------------------------------------------------------------------------------------------------------------------------------------------------------------------------------------------------------------------------------------------------------------------------------------------------------------------------------------------------------------------------------------------------------------------------------------------------------------------------------------------------------------------------------------------------------------------------------------------------------------------------------------------|---------------------|------------------------------------------------------------------------------------------------------------------|
| WALL FINISH • External – Textured paint and weather coat acrylic emulsion paint   FLOORING • Living/Dining/Bedroom–Porcelain vitrified tile   FLOORING • Master Bedrooms–Laminated wooden flooring/ premium quality vitrified tiles   • Staircase – Kota stone • Granite counter, CP fitting of Jaquar or equivalent   KITCHEN • Flooring – Vitrified tiles   • Wall finish–Ceramic tiles up to 2' above working platform, rest of the wall in white putty   * Valls – Premium ceramic digital tiles up to 7'   FOILET • Flooring - Premium quality ceramic tiles   • Fittings – Sanitary fittings and CP fittings of international make (Kohler, Jaquar or equivalent)   BALCONY • Premium quality anti-skid Tiles with Glass and Stainless Steel Railing up to 3'.%"   WINDOWS • Anodized aluminum glazing window or equivalent   DOORS • Internal door – Flush doors with Veneer finish on front side.   ELECTRICAL • Copper electrical wiring of R.R or equivalent in concealed conduit with provision for light points, AC, TV, Telephone and premium modular switches of Legrand or equivalent   100 % Power back-up for common area and Specific Back up for Tube Lights and Bulbs for Individual flat.                                                                                                                                                              | SUPPER STRUCTURE    | RCC framed structure for earthquake resistance                                                                   |
| • External- Textured paint and weather coat acrylic emulsion paint   FLOORING • Living/Dining/Bedroom-Porcelain vitrified tile   * Master Bedrooms-Laminated wooden flooring/ premium quality vitrified tiles • Staircase – Kota stone   KITCHEN • Granite counter, CP fitting of Jaquar or equivalent   Flooring – Vitrified tiles • Wall finish-Ceramic tiles up to 2' above working platform, rest of the wall in white putty   TOILET • Walls – Premium ceramic digital tiles up to 7'   Foloring - Premium quality ceramic tiles • Fittings – Sanitary fittings and CP fittings of international make (Kohler, Jaquar or equivalent)   BALCONY • Premium quality anti-skid Tiles with Glass and Stainless Steel Railing up to 3'.\%'   WINDOWS • Anodized aluminum glazing window or equivalent   DOORS • Internal door – Flush doors with Veneer finish on front side.   ELECTRICAL • Copper electrical wiring of R.R or equivalent in concealed conduit with provision for light points, AC, TV, Telephone and premium modular switches of Legrand or equivalent   100 % Power back-up for common area and Specific Back up for Tube Lights and Bulbs for Individual flat.                                                                                                                                                                                           | WALL FINISH         | Internal– Birla white putty or equivalent make                                                                   |
| FLOORINGMaster Bedrooms-Laminated wooden flooring/ premium quality vitrified tiles<br>Staircase - Kota stoneKITCHENGranite counter, CP fitting of Jaquar or equivalent<br>Flooring - Vitrified tiles<br>Wall finish-Ceramic tiles up to 2' above working platform, rest of the wall in white puttyTOILETWalls - Premium ceramic digital tiles up to 7'<br>Flooring - Premium quality ceramic tiles<br>Fittings - Sanitary fittings and CP fittings of international make (Kohler, Jaquar or equivalent)BALCONYPremium quality anti-skid Tiles with Glass and Stainless Steel Railing up to 3'.½"WINDOWSAnodized aluminum glazing window or equivalentDOORSExternal door - Flush doors with Veneer finish on front side.<br>External door - Veneer finish flush doorELECTRICALCopper electrical wiring of R.R or equivalent in concealed conduit with provision for light points,<br>AC, TV, Telephone and premium modular switches of Legrand or equivalent<br>i 100 % Power back-up for common area and Specific Back up for Tube Lights and Bulbs for<br>Individual flat.                                                                                                                                                                                                                                                                                                 |                     | • External- Textured paint and weather coat acrylic emulsion paint                                               |
| • Staircase - Kota stone   KITCHEN • Granite counter, CP fitting of Jaquar or equivalent   • Flooring - Vitrified tiles • Wall finish-Ceramic tiles up to 2' above working platform, rest of the wall in white putty   TOILET • Walls - Premium ceramic digital tiles up to 7'   Flooring - Premium quality ceramic tiles • Flooring - Premium quality ceramic tiles   BALCONY • Premium quality anti-skid Tiles with Glass and Stainless Steel Railing up to 3'.½"   WINDOWS • Anodized aluminum glazing window or equivalent   DOORS • Internal door - Flush doors with Veneer finish on front side.   • External door - Veneer finish flush door • Copper electrical wiring of R.R or equivalent in concealed conduit with provision for light points, AC, TV, Telephone and premium modular switches of Legrand or equivalent   • 100 % Power back-up for common area and Specific Back up for Tube Lights and Bulbs for Individual flat.                                                                                                                                                                                                                                                                                                                                                                                                                               | FLOORING            | Living/Dining/Bedroom–Porcelain vitrified tile                                                                   |
| KITCHEN • Granite counter, CP fitting of Jaquar or equivalent   KITCHEN • Flooring - Vitrified tiles   Wall finish-Ceramic tiles up to 2' above working platform, rest of the wall in white putty   TOILET • Walls - Premium ceramic digital tiles up to 7'   Flooring - Premium quality ceramic tiles   • Fittings - Sanitary fittings and CP fittings of international make (Kohler, Jaquar or equivalent)   BALCONY • Premium quality anti-skid Tiles with Glass and Stainless Steel Railing up to 3'.½"   WINDOWS • Anodized aluminum glazing window or equivalent   DOORS • Internal door - Flush doors with Veneer finish on front side.   ELECTRICAL • Copper electrical wiring of R.R or equivalent in concealed conduit with provision for light points, AC, TV, Telephone and premium modular switches of Legrand or equivalent   • 100 % Power back-up for common area and Specific Back up for Tube Lights and Bulbs for Individual flat.                                                                                                                                                                                                                                                                                                                                                                                                                       |                     | Master Bedrooms-Laminated wooden flooring/ premium quality vitrified tiles                                       |
| KITCHEN• Flooring – Vitrified tiles• Wall finish–Ceramic tiles up to 2' above working platform, rest of the wall in white puttyTOILET• Walls – Premium ceramic digital tiles up to 7'• Flooring - Premium quality ceramic tiles<br>• Fittings – Sanitary fittings and CP fittings of international make (Kohler, Jaquar or equivalent)BALCONY• Premium quality anti-skid Tiles with Glass and Stainless Steel Railing up to 3'.½"WINDOWS• Anodized aluminum glazing window or equivalentDOORS• Internal door – Flush doors with Veneer finish on front side.<br>• External door – Veneer finish flush doorELECTRICAL• Copper electrical wiring of R.R or equivalent in concealed conduit with provision for light points,<br>AC, TV, Telephone and premium modular switches of Legrand or equivalent                                                                                                                                                                                                                                                                                                                                                                                                                                                                                                                                                                        |                     | • Staircase – Kota stone                                                                                         |
| Wall finish-Ceramic tiles up to 2' above working platform, rest of the wall in white puttyTOILET• Walls - Premium ceramic digital tiles up to 7'<br>• Flooring - Premium quality ceramic tiles<br>• Fittings - Sanitary fittings and CP fittings of international make (Kohler, Jaquar or equivalent)BALCONY• Premium quality anti-skid Tiles with Glass and Stainless Steel Railing up to 3'.½"WINDOWS• Anodized aluminum glazing window or equivalentDOORS• Internal door - Flush doors with Veneer finish on front side.<br>• External door - Veneer finish flush doorELECTRICAL• Copper electrical wiring of R.R or equivalent in concealed conduit with provision for light points,<br>AC, TV, Telephone and premium modular switches of Legrand or equivalent<br>• 100 % Power back-up for common area and Specific Back up for Tube Lights and Bulbs for<br>Individual flat.                                                                                                                                                                                                                                                                                                                                                                                                                                                                                         | KITCHEN             | Granite counter, CP fitting of Jaquar or equivalent                                                              |
| TOILET• Walls - Premium ceramic digital tiles up to 7'<br>• Flooring - Premium quality ceramic tiles<br>• Fittings - Sanitary fittings and CP fittings of international make (Kohler, Jaquar or equivalent)BALCONY• Premium quality anti-skid Tiles with Glass and Stainless Steel Railing up to 3'.½"WINDOWS• Anodized aluminum glazing window or equivalentDOORS• Internal door - Flush doors with Veneer finish on front side.<br>• External door - Veneer finish flush doorELECTRICAL• Copper electrical wiring of R.R or equivalent in concealed conduit with provision for light points,<br>AC, TV, Telephone and premium modular switches of Legrand or equivalent<br>• 100 % Power back-up for common area and Specific Back up for Tube Lights and Bulbs for<br>Individual flat.                                                                                                                                                                                                                                                                                                                                                                                                                                                                                                                                                                                   |                     | Flooring – Vitrified tiles                                                                                       |
| TOILET • Flooring - Premium quality ceramic tiles   • Fittings – Sanitary fittings and CP fittings of international make (Kohler, Jaquar or equivalent)   BALCONY • Premium quality anti-skid Tiles with Glass and Stainless Steel Railing up to 3'.½"   WINDOWS • Anodized aluminum glazing window or equivalent   DOORS • Internal door – Flush doors with Veneer finish on front side.   ELECTRICAL • Copper electrical wiring of R.R or equivalent in concealed conduit with provision for light points, AC, TV, Telephone and premium modular switches of Legrand or equivalent   100 % Power back-up for common area and Specific Back up for Tube Lights and Bulbs for Individual flat.                                                                                                                                                                                                                                                                                                                                                                                                                                                                                                                                                                                                                                                                              |                     | • Wall finish–Ceramic tiles up to 2' above working platform, rest of the wall in white putty                     |
| BALCONYFittings – Sanitary fittings and CP fittings of international make (Kohler, Jaquar or equivalent)BALCONY• Premium quality anti-skid Tiles with Glass and Stainless Steel Railing up to 3'.½"WINDOWS• Anodized aluminum glazing window or equivalentDOORS• Internal door – Flush doors with Veneer finish on front side.<br>• External door – Veneer finish flush doorELECTRICAL• Copper electrical wiring of R.R or equivalent in concealed conduit with provision for light points,<br>AC, TV, Telephone and premium modular switches of Legrand or equivalent<br>• 100 % Power back-up for common area and Specific Back up for Tube Lights and Bulbs for<br>Individual flat.                                                                                                                                                                                                                                                                                                                                                                                                                                                                                                                                                                                                                                                                                      | TOILET              | Walls – Premium ceramic digital tiles up to 7'                                                                   |
| BALCONY • Premium quality anti-skid Tiles with Glass and Stainless Steel Railing up to 3'.½"   WINDOWS • Anodized aluminum glazing window or equivalent   DOORS • Internal door – Flush doors with Veneer finish on front side.   • External door – Veneer finish flush door   • External door – Veneer finish flush door   • Internal door – Veneer finish flush door   • External door – Veneer finish flush door   • Internal door – Veneer finish flush door   • Indoor – Veneer finish flush door                                                                                                                                                                           |                     | Flooring - Premium quality ceramic tiles                                                                         |
| WINDOWS • Anodized aluminum glazing window or equivalent   DOORS • Internal door – Flush doors with Veneer finish on front side.   • External door – Veneer finish flush door   • External door – Veneer finish flush door   • Internal door – Veneer finish flush door   • Internal door – Veneer finish flush door   • External door – Veneer finish flush door   • Internal door – Veneer finish flush door   • Internal door – Veneer finish flush door   • 100 % Power back-up for common area and Specific Back up for Tube Lights and Bulbs for Individual flat.                                                                                                                                                                                                                                                                                                                                                                                                                                                                                                                                                                                                                                                                                                                                                                                                     |                     | • Fittings – Sanitary fittings and CP fittings of international make (Kohler, Jaquar or equivalent)              |
| DOORS • Internal door – Flush doors with Veneer finish on front side.   • External door – Veneer finish flush door   • External door – Veneer finish flush door   • Copper electrical wiring of R.R or equivalent in concealed conduit with provision for light points, AC, TV, Telephone and premium modular switches of Legrand or equivalent   • 100 % Power back-up for common area and Specific Back up for Tube Lights and Bulbs for Individual flat.                                                                                                                                                                                                                                                                                                                                                                                                                                                                                                                                                                                                                                                                                                                                                                                                                                                                                                                 | BALCONY             | • Premium quality anti-skid Tiles with Glass and Stainless Steel Railing up to 3'. <sup>1</sup> / <sub>2</sub> " |
| DOORS • External door – Veneer finish flush door   • External door – Veneer finish flush door   • Copper electrical wiring of R.R or equivalent in concealed conduit with provision for light points, AC, TV, Telephone and premium modular switches of Legrand or equivalent   • 100 % Power back-up for common area and Specific Back up for Tube Lights and Bulbs for Individual flat.                                                                                                                                                                                                                                                                                                                                                                                                                                                                                                                                                                                                                                                                                                                                                                                                                                                                                                                                                                                   | WINDOWS             | Anodized aluminum glazing window or equivalent                                                                   |
| • External door – Veneer finish flush door   • External door – Veneer finish flush door   • Copper electrical wiring of R.R or equivalent in concealed conduit with provision for light points, AC, TV, Telephone and premium modular switches of Legrand or equivalent   • 100 % Power back-up for common area and Specific Back up for Tube Lights and Bulbs for Individual flat.                                                                                                                                                                                                                                                                                                                                                                                                                                                                                                                                                                                                                                                                                                                                                                                                                                                                                                                                                                                         | DOORS               | Internal door – Flush doors with Veneer finish on front side.                                                    |
| ELECTRICAL AC, TV, Telephone and premium modular switches of Legrand or equivalent   • 100 % Power back-up for common area and Specific Back up for Tube Lights and Bulbs for Individual flat.                                                                                                                                                                                                                                                                                                                                                                                                                                                                                                                                                                                                                                                                                                                                                                                                                                                                                                                                                                                                                                                                                                                                                                              |                     | • External door – Veneer finish flush door                                                                       |
| 100 % Power back-up for common area and Specific Back up for Tube Lights and Bulbs for Individual flat.                                                                                                                                                                                                                                                                                                                                                                                                                                                                                                                                                                                                                                                                                                                                                                                                                                                                                                                                                                                                                                                                                                                                                                                                                                                                     | ELECTRICAL          |                                                                                                                  |
| INTERNAL STAIR CASE • Granite in Duplex only                                                                                                                                                                                                                                                                                                                                                                                                                                                                                                                                                                                                                                                                                                                                                                                                                                                                                                                                                                                                                                                                                                                                                                                                                                                                                                                                |                     |                                                                                                                  |
|                                                                                                                                                                                                                                                                                                                                                                                                                                                                                                                                                                                                                                                                                                                                                                                                                                                                                                                                                                                                                                                                                                                                                                                                                                                                                                                                                                             | INTERNAL STAIR CASE | Granite in Duplex only                                                                                           |