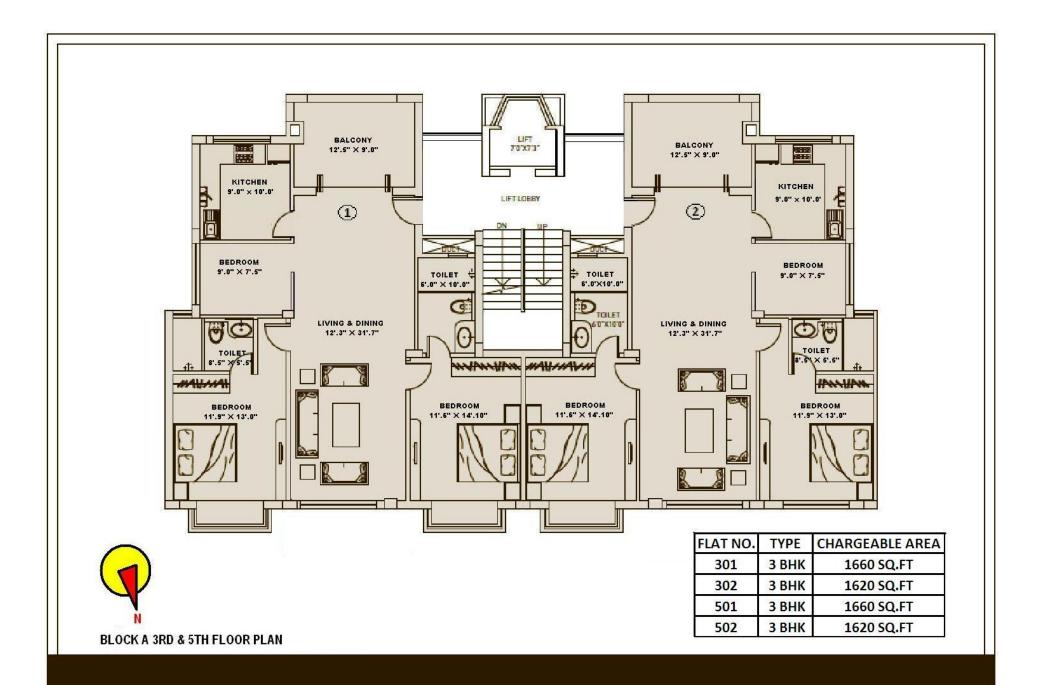

| INTERNAL STAIR CASE | Granite in Duplex only                                                                                           |

## **CENTRAL LANDSCAPE**