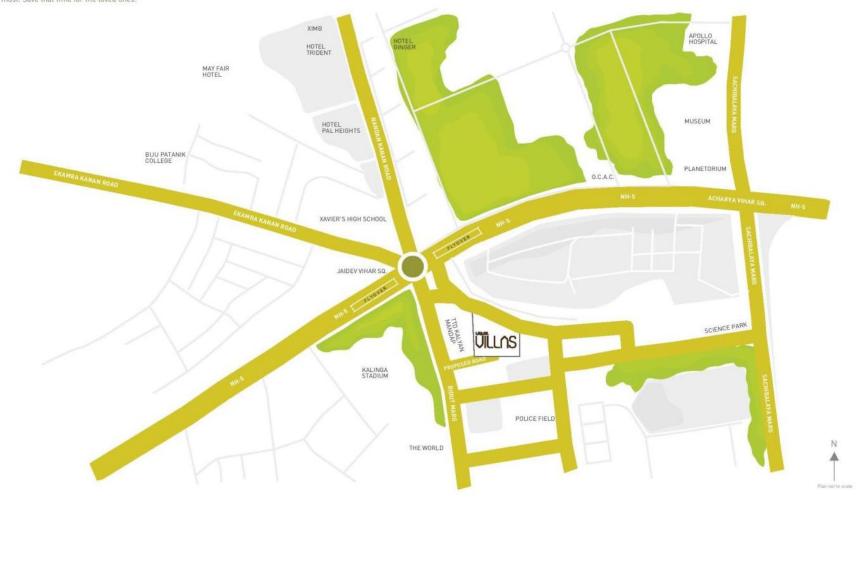

## IT'S JUST AROUND THE CORNER

Keeping the modern day pressures in mind, the location of Utkal Villas has played a pivotal role. Easy accessibility makes this project an enviable choice for most. Save that time for the loved ones.

UTKAL VILLAS IS LOCATED AT MADHUSUAN NAGAR, CLOSE TO JAYDEV VIHAR CROSSING

RIGHT OPPOSITE KALINGA STADIUM & BEHIND KALYAN MANDAP