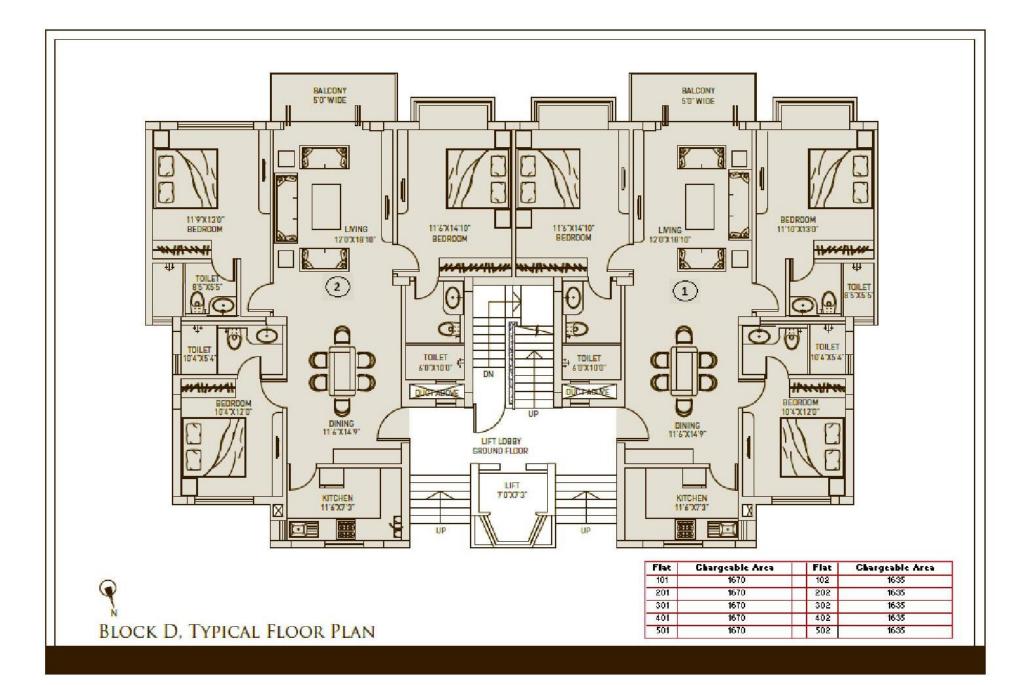

## SPECIFICATIONS

| SUPPER STRUCTURE • RCC framed structure for earthquake resistance   WALL FINISH • Internal- Birla white putty or equivalent make   • External- Textured paint and weather coat acrylic emulsion paint   FLOORING • Living/Dining/Bedroom-Porcelain vitrified tile   FLOORING • Master Bedrooms-Laminated wooden flooring/ premium quality vitrified tiles   • Staircase - Kota stone • Granite counter, CP fitting of Jaquar or equivalent   KITCHEN • Flooring - Vitrified tiles   • Wall finish-Ceramic tiles up to 2' above working platform, rest of the wall in white putty   • Walls - Premium ceramic digital tiles up to 7'   Flooring - Premium quality ceramic tiles   • Flooring - Premium quality ceramic tiles   • Fittings - Sanitary fittings and CP fittings of international make (Kohler, Jaquar or equivalent)   BALCONY • Premium quality anti-skid Tiles with Glass and Stainless Steel Railing up to 3'.½''   WINDOWS • Anodized aluminum glazing window or equivalent   DOORS • External door - Flush doors with Veneer finish on front side.   ELECTRICAL • Copper electrical wiring of R.R or equivalent in concealed conduit with provision for light points, AC, TV, Telephone and premium modular switches of Legrand or equivalent   • 100 % Power back-up for common area and Specific Back up for Tube Lights and Bulbs for Individual flat. |                     | ·                                                                                                                |
|-----------------------------------------------------------------------------------------------------------------------------------------------------------------------------------------------------------------------------------------------------------------------------------------------------------------------------------------------------------------------------------------------------------------------------------------------------------------------------------------------------------------------------------------------------------------------------------------------------------------------------------------------------------------------------------------------------------------------------------------------------------------------------------------------------------------------------------------------------------------------------------------------------------------------------------------------------------------------------------------------------------------------------------------------------------------------------------------------------------------------------------------------------------------------------------------------------------------------------------------------------------------------------------------------------------------------------------------------------------------------------|---------------------|------------------------------------------------------------------------------------------------------------------|
| WALL FINISH • External – Textured paint and weather coat acrylic emulsion paint   FLOORING • Living/Dining/Bedroom–Porcelain vitrified tile   FLOORING • Master Bedrooms–Laminated wooden flooring/ premium quality vitrified tiles   • Staircase – Kota stone • Granite counter, CP fitting of Jaquar or equivalent   KITCHEN • Flooring – Vitrified tiles   • Wall finish–Ceramic tiles up to 2' above working platform, rest of the wall in white putty   * Valls – Premium ceramic digital tiles up to 7'   FOILET • Flooring - Premium quality ceramic tiles   • Fittings – Sanitary fittings and CP fittings of international make (Kohler, Jaquar or equivalent)   BALCONY • Premium quality anti-skid Tiles with Glass and Stainless Steel Railing up to 3'.%"   WINDOWS • Anodized aluminum glazing window or equivalent   DOORS • Internal door – Flush doors with Veneer finish on front side.   ELECTRICAL • Copper electrical wiring of R.R or equivalent in concealed conduit with provision for light points, AC, TV, Telephone and premium modular switches of Legrand or equivalent   100 % Power back-up for common area and Specific Back up for Tube Lights and Bulbs for Individual flat.                                                                                                                                                              | SUPPER STRUCTURE    | RCC framed structure for earthquake resistance                                                                   |
| • External- Textured paint and weather coat acrylic emulsion paint   FLOORING • Living/Dining/Bedroom-Porcelain vitrified tile   * Master Bedrooms-Laminated wooden flooring/ premium quality vitrified tiles • Staircase – Kota stone   KITCHEN • Granite counter, CP fitting of Jaquar or equivalent   Flooring – Vitrified tiles • Wall finish-Ceramic tiles up to 2' above working platform, rest of the wall in white putty   TOILET • Walls – Premium ceramic digital tiles up to 7'   Foloring - Premium quality ceramic tiles • Fittings – Sanitary fittings and CP fittings of international make (Kohler, Jaquar or equivalent)   BALCONY • Premium quality anti-skid Tiles with Glass and Stainless Steel Railing up to 3'.\%'   WINDOWS • Anodized aluminum glazing window or equivalent   DOORS • Internal door – Flush doors with Veneer finish on front side.   ELECTRICAL • Copper electrical wiring of R.R or equivalent in concealed conduit with provision for light points, AC, TV, Telephone and premium modular switches of Legrand or equivalent   100 % Power back-up for common area and Specific Back up for Tube Lights and Bulbs for Individual flat.                                                                                                                                                                                           | WALL FINISH         | Internal– Birla white putty or equivalent make                                                                   |
| FLOORINGMaster Bedrooms-Laminated wooden flooring/ premium quality vitrified tiles<br>Staircase - Kota stoneKITCHENGranite counter, CP fitting of Jaquar or equivalent<br>Flooring - Vitrified tiles<br>Wall finish-Ceramic tiles up to 2' above working platform, rest of the wall in white puttyTOILETWalls - Premium ceramic digital tiles up to 7'<br>Flooring - Premium quality ceramic tiles<br>Fittings - Sanitary fittings and CP fittings of international make (Kohler, Jaquar or equivalent)BALCONYPremium quality anti-skid Tiles with Glass and Stainless Steel Railing up to 3'.½"WINDOWSAnodized aluminum glazing window or equivalentDOORSExternal door - Flush doors with Veneer finish on front side.<br>External door - Veneer finish flush doorELECTRICALCopper electrical wiring of R.R or equivalent in concealed conduit with provision for light points,<br>AC, TV, Telephone and premium modular switches of Legrand or equivalent<br>i 100 % Power back-up for common area and Specific Back up for Tube Lights and Bulbs for<br>Individual flat.                                                                                                                                                                                                                                                                                                 |                     | • External- Textured paint and weather coat acrylic emulsion paint                                               |
| • Staircase - Kota stone   KITCHEN • Granite counter, CP fitting of Jaquar or equivalent   • Flooring - Vitrified tiles • Wall finish-Ceramic tiles up to 2' above working platform, rest of the wall in white putty   TOILET • Walls - Premium ceramic digital tiles up to 7'   Flooring - Premium quality ceramic tiles • Flooring - Premium quality ceramic tiles   BALCONY • Premium quality anti-skid Tiles with Glass and Stainless Steel Railing up to 3'.½"   WINDOWS • Anodized aluminum glazing window or equivalent   DOORS • Internal door - Flush doors with Veneer finish on front side.   • External door - Veneer finish flush door • Copper electrical wiring of R.R or equivalent in concealed conduit with provision for light points, AC, TV, Telephone and premium modular switches of Legrand or equivalent   • 100 % Power back-up for common area and Specific Back up for Tube Lights and Bulbs for Individual flat.                                                                                                                                                                                                                                                                                                                                                                                                                               | FLOORING            | Living/Dining/Bedroom–Porcelain vitrified tile                                                                   |
| KITCHEN • Granite counter, CP fitting of Jaquar or equivalent   KITCHEN • Flooring - Vitrified tiles   Wall finish-Ceramic tiles up to 2' above working platform, rest of the wall in white putty   TOILET • Walls - Premium ceramic digital tiles up to 7'   Flooring - Premium quality ceramic tiles   • Fittings - Sanitary fittings and CP fittings of international make (Kohler, Jaquar or equivalent)   BALCONY • Premium quality anti-skid Tiles with Glass and Stainless Steel Railing up to 3'.½"   WINDOWS • Anodized aluminum glazing window or equivalent   DOORS • Internal door - Flush doors with Veneer finish on front side.   ELECTRICAL • Copper electrical wiring of R.R or equivalent in concealed conduit with provision for light points, AC, TV, Telephone and premium modular switches of Legrand or equivalent   • 100 % Power back-up for common area and Specific Back up for Tube Lights and Bulbs for Individual flat.                                                                                                                                                                                                                                                                                                                                                                                                                       |                     | Master Bedrooms-Laminated wooden flooring/ premium quality vitrified tiles                                       |
| KITCHEN• Flooring – Vitrified tiles• Wall finish–Ceramic tiles up to 2' above working platform, rest of the wall in white puttyTOILET• Walls – Premium ceramic digital tiles up to 7'• Flooring - Premium quality ceramic tiles<br>• Fittings – Sanitary fittings and CP fittings of international make (Kohler, Jaquar or equivalent)BALCONY• Premium quality anti-skid Tiles with Glass and Stainless Steel Railing up to 3'.½"WINDOWS• Anodized aluminum glazing window or equivalentDOORS• Internal door – Flush doors with Veneer finish on front side.<br>• External door – Veneer finish flush doorELECTRICAL• Copper electrical wiring of R.R or equivalent in concealed conduit with provision for light points,<br>AC, TV, Telephone and premium modular switches of Legrand or equivalent                                                                                                                                                                                                                                                                                                                                                                                                                                                                                                                                                                        |                     | • Staircase – Kota stone                                                                                         |
| Wall finish-Ceramic tiles up to 2' above working platform, rest of the wall in white puttyTOILET• Walls - Premium ceramic digital tiles up to 7'<br>• Flooring - Premium quality ceramic tiles<br>• Fittings - Sanitary fittings and CP fittings of international make (Kohler, Jaquar or equivalent)BALCONY• Premium quality anti-skid Tiles with Glass and Stainless Steel Railing up to 3'.½"WINDOWS• Anodized aluminum glazing window or equivalentDOORS• Internal door - Flush doors with Veneer finish on front side.<br>• External door - Veneer finish flush doorELECTRICAL• Copper electrical wiring of R.R or equivalent in concealed conduit with provision for light points,<br>AC, TV, Telephone and premium modular switches of Legrand or equivalent<br>• 100 % Power back-up for common area and Specific Back up for Tube Lights and Bulbs for<br>Individual flat.                                                                                                                                                                                                                                                                                                                                                                                                                                                                                         | KITCHEN             | Granite counter, CP fitting of Jaquar or equivalent                                                              |
| TOILET• Walls - Premium ceramic digital tiles up to 7'<br>• Flooring - Premium quality ceramic tiles<br>• Fittings - Sanitary fittings and CP fittings of international make (Kohler, Jaquar or equivalent)BALCONY• Premium quality anti-skid Tiles with Glass and Stainless Steel Railing up to 3'.½"WINDOWS• Anodized aluminum glazing window or equivalentDOORS• Internal door - Flush doors with Veneer finish on front side.<br>• External door - Veneer finish flush doorELECTRICAL• Copper electrical wiring of R.R or equivalent in concealed conduit with provision for light points,<br>AC, TV, Telephone and premium modular switches of Legrand or equivalent<br>• 100 % Power back-up for common area and Specific Back up for Tube Lights and Bulbs for<br>Individual flat.                                                                                                                                                                                                                                                                                                                                                                                                                                                                                                                                                                                   |                     | Flooring – Vitrified tiles                                                                                       |
| TOILET • Flooring - Premium quality ceramic tiles   • Fittings – Sanitary fittings and CP fittings of international make (Kohler, Jaquar or equivalent)   BALCONY • Premium quality anti-skid Tiles with Glass and Stainless Steel Railing up to 3'.½"   WINDOWS • Anodized aluminum glazing window or equivalent   DOORS • Internal door – Flush doors with Veneer finish on front side.   ELECTRICAL • Copper electrical wiring of R.R or equivalent in concealed conduit with provision for light points, AC, TV, Telephone and premium modular switches of Legrand or equivalent   100 % Power back-up for common area and Specific Back up for Tube Lights and Bulbs for Individual flat.                                                                                                                                                                                                                                                                                                                                                                                                                                                                                                                                                                                                                                                                              |                     | • Wall finish–Ceramic tiles up to 2' above working platform, rest of the wall in white putty                     |
| BALCONYFittings – Sanitary fittings and CP fittings of international make (Kohler, Jaquar or equivalent)BALCONY• Premium quality anti-skid Tiles with Glass and Stainless Steel Railing up to 3'.½"WINDOWS• Anodized aluminum glazing window or equivalentDOORS• Internal door – Flush doors with Veneer finish on front side.<br>• External door – Veneer finish flush doorELECTRICAL• Copper electrical wiring of R.R or equivalent in concealed conduit with provision for light points,<br>AC, TV, Telephone and premium modular switches of Legrand or equivalent<br>• 100 % Power back-up for common area and Specific Back up for Tube Lights and Bulbs for<br>Individual flat.                                                                                                                                                                                                                                                                                                                                                                                                                                                                                                                                                                                                                                                                                      | TOILET              | Walls – Premium ceramic digital tiles up to 7'                                                                   |
| BALCONY • Premium quality anti-skid Tiles with Glass and Stainless Steel Railing up to 3'.½"   WINDOWS • Anodized aluminum glazing window or equivalent   DOORS • Internal door – Flush doors with Veneer finish on front side.   • External door – Veneer finish flush door   • External door – Veneer finish flush door   • Internal door – Veneer finish flush door   • External door – Veneer finish flush door   • Internal door – Veneer finish flush door   • Indoor – Veneer finish flush door                                                                                                                                                                           |                     | Flooring - Premium quality ceramic tiles                                                                         |
| WINDOWS • Anodized aluminum glazing window or equivalent   DOORS • Internal door – Flush doors with Veneer finish on front side.   • External door – Veneer finish flush door   • External door – Veneer finish flush door   • Internal door – Veneer finish flush door   • Internal door – Veneer finish flush door   • External door – Veneer finish flush door   • Internal door – Veneer finish flush door   • Internal door – Veneer finish flush door   • 100 % Power back-up for common area and Specific Back up for Tube Lights and Bulbs for Individual flat.                                                                                                                                                                                                                                                                                                                                                                                                                                                                                                                                                                                                                                                                                                                                                                                                     |                     | • Fittings – Sanitary fittings and CP fittings of international make (Kohler, Jaquar or equivalent)              |
| DOORS • Internal door – Flush doors with Veneer finish on front side.   • External door – Veneer finish flush door   • External door – Veneer finish flush door   • Copper electrical wiring of R.R or equivalent in concealed conduit with provision for light points, AC, TV, Telephone and premium modular switches of Legrand or equivalent   • 100 % Power back-up for common area and Specific Back up for Tube Lights and Bulbs for Individual flat.                                                                                                                                                                                                                                                                                                                                                                                                                                                                                                                                                                                                                                                                                                                                                                                                                                                                                                                 | BALCONY             | • Premium quality anti-skid Tiles with Glass and Stainless Steel Railing up to 3'. <sup>1</sup> / <sub>2</sub> " |
| DOORS • External door – Veneer finish flush door   • External door – Veneer finish flush door   • Copper electrical wiring of R.R or equivalent in concealed conduit with provision for light points, AC, TV, Telephone and premium modular switches of Legrand or equivalent   • 100 % Power back-up for common area and Specific Back up for Tube Lights and Bulbs for Individual flat.                                                                                                                                                                                                                                                                                                                                                                                                                                                                                                                                                                                                                                                                                                                                                                                                                                                                                                                                                                                   | WINDOWS             | Anodized aluminum glazing window or equivalent                                                                   |
| • External door – Veneer finish flush door   • External door – Veneer finish flush door   • Copper electrical wiring of R.R or equivalent in concealed conduit with provision for light points, AC, TV, Telephone and premium modular switches of Legrand or equivalent   • 100 % Power back-up for common area and Specific Back up for Tube Lights and Bulbs for Individual flat.                                                                                                                                                                                                                                                                                                                                                                                                                                                                                                                                                                                                                                                                                                                                                                                                                                                                                                                                                                                         | DOORS               | Internal door – Flush doors with Veneer finish on front side.                                                    |
| ELECTRICAL AC, TV, Telephone and premium modular switches of Legrand or equivalent   • 100 % Power back-up for common area and Specific Back up for Tube Lights and Bulbs for Individual flat.                                                                                                                                                                                                                                                                                                                                                                                                                                                                                                                                                                                                                                                                                                                                                                                                                                                                                                                                                                                                                                                                                                                                                                              |                     | • External door – Veneer finish flush door                                                                       |
| 100 % Power back-up for common area and Specific Back up for Tube Lights and Bulbs for Individual flat.                                                                                                                                                                                                                                                                                                                                                                                                                                                                                                                                                                                                                                                                                                                                                                                                                                                                                                                                                                                                                                                                                                                                                                                                                                                                     | ELECTRICAL          |                                                                                                                  |
| INTERNAL STAIR CASE • Granite in Duplex only                                                                                                                                                                                                                                                                                                                                                                                                                                                                                                                                                                                                                                                                                                                                                                                                                                                                                                                                                                                                                                                                                                                                                                                                                                                                                                                                |                     |                                                                                                                  |
|                                                                                                                                                                                                                                                                                                                                                                                                                                                                                                                                                                                                                                                                                                                                                                                                                                                                                                                                                                                                                                                                                                                                                                                                                                                                                                                                                                             | INTERNAL STAIR CASE | Granite in Duplex only                                                                                           |