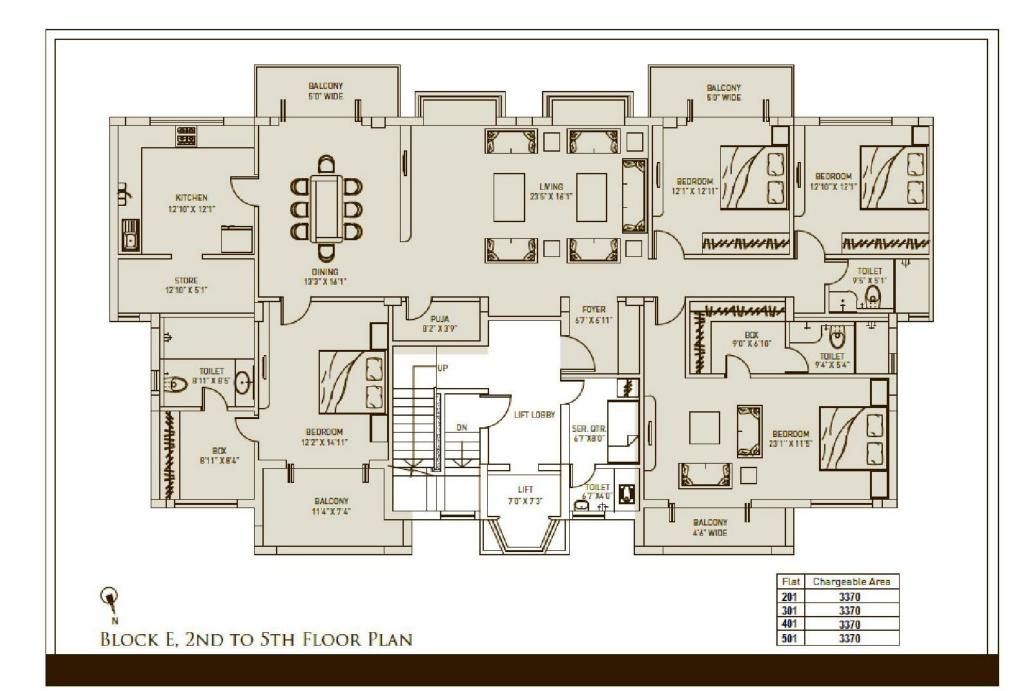

| INTERNAL STAIR CASE | Granite in Duplex only                                                                                           |

## **CENTRAL LANDSCAPE**