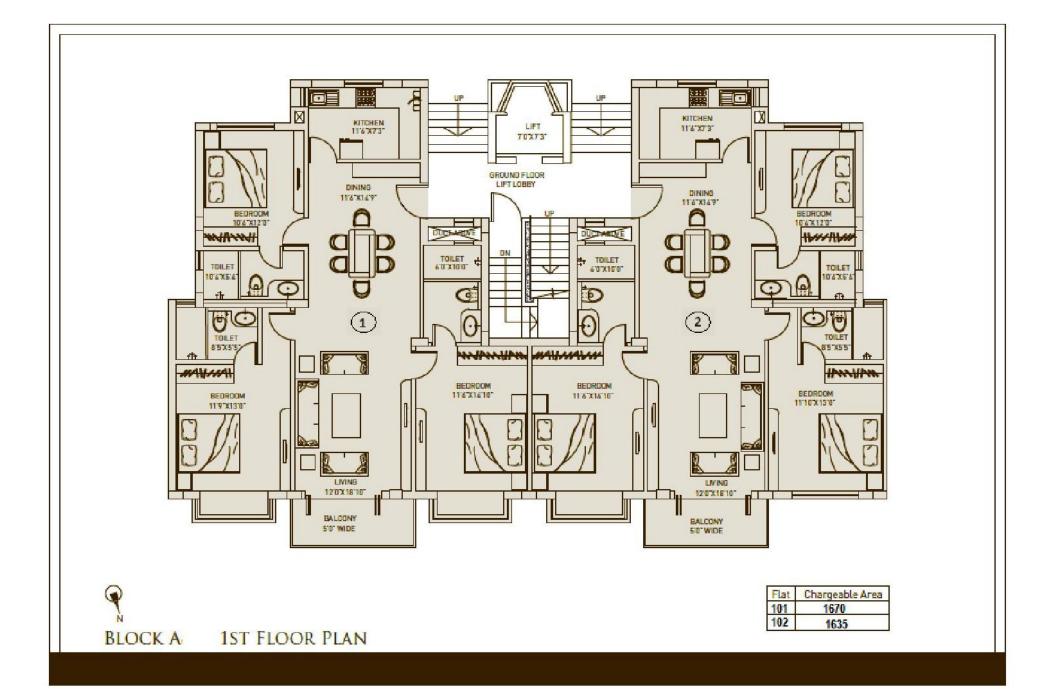

| INTERNAL STAIR CASE | Granite in Duplex only                                                                                           |

## **CENTRAL LANDSCAPE**