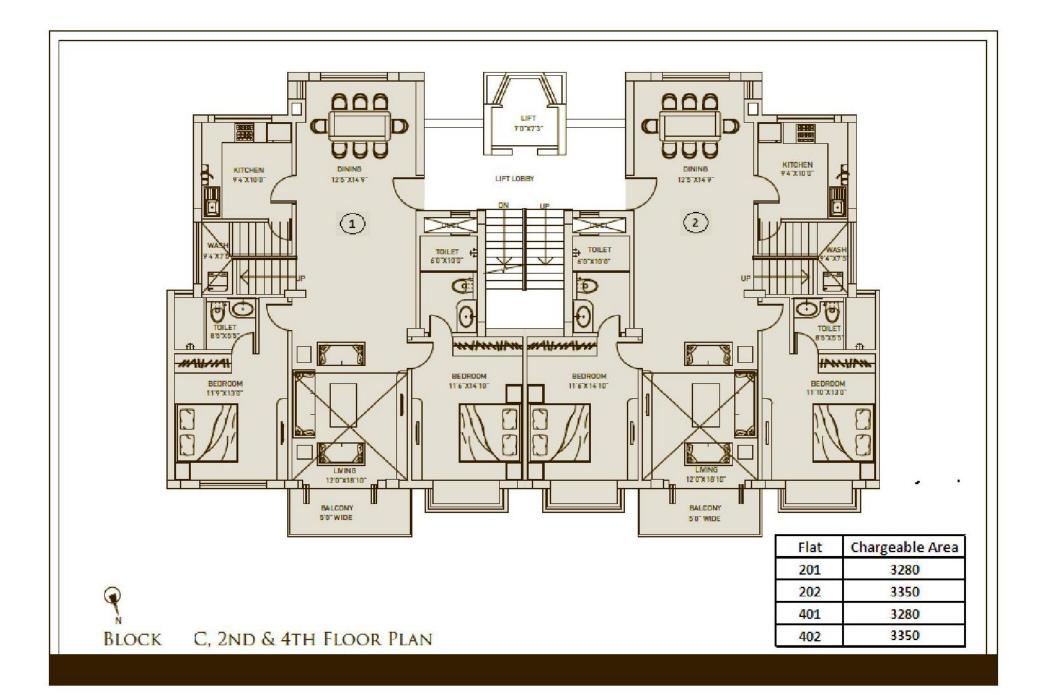

## SPECIFICATIONS

| SUPPER STRUCTURE • RCC framed structure for earthquake resistance   WALL FINISH • Internal- Birla white putty or equivalent make   • External- Textured paint and weather coat acrylic emulsion paint   FLOORING • Living/Dining/Bedroom-Porcelain vitrified tile   FLOORING • Master Bedrooms-Laminated wooden flooring/ premium quality vitrified tiles   • Staircase - Kota stone • Granite counter, CP fitting of Jaquar or equivalent   KITCHEN • Flooring - Vitrified tiles   • Wall finish-Ceramic tiles up to 2' above working platform, rest of the wall in white putty   • Walls - Premium ceramic digital tiles up to 7'   Flooring - Premium quality ceramic tiles   • Flooring - Premium quality ceramic tiles   • Fittings - Sanitary fittings and CP fittings of international make (Kohler, Jaquar or equivalent)   BALCONY • Premium quality anti-skid Tiles with Glass and Stainless Steel Railing up to 3'.½''   WINDOWS • Anodized aluminum glazing window or equivalent   DOORS • External door - Flush doors with Veneer finish on front side.   ELECTRICAL • Copper electrical wiring of R.R or equivalent in concealed conduit with provision for light points, AC, TV, Telephone and premium modular switches of Legrand or equivalent   • 100 % Power back-up for common area and Specific Back up for Tube Lights and Bulbs for Individual flat. |                     | ·                                                                                                                |
|-----------------------------------------------------------------------------------------------------------------------------------------------------------------------------------------------------------------------------------------------------------------------------------------------------------------------------------------------------------------------------------------------------------------------------------------------------------------------------------------------------------------------------------------------------------------------------------------------------------------------------------------------------------------------------------------------------------------------------------------------------------------------------------------------------------------------------------------------------------------------------------------------------------------------------------------------------------------------------------------------------------------------------------------------------------------------------------------------------------------------------------------------------------------------------------------------------------------------------------------------------------------------------------------------------------------------------------------------------------------------------|---------------------|------------------------------------------------------------------------------------------------------------------|
| WALL FINISH • External – Textured paint and weather coat acrylic emulsion paint   FLOORING • Living/Dining/Bedroom–Porcelain vitrified tile   FLOORING • Master Bedrooms–Laminated wooden flooring/ premium quality vitrified tiles   • Staircase – Kota stone • Granite counter, CP fitting of Jaquar or equivalent   KITCHEN • Flooring – Vitrified tiles   • Wall finish–Ceramic tiles up to 2' above working platform, rest of the wall in white putty   * Valls – Premium ceramic digital tiles up to 7'   FOILET • Flooring - Premium quality ceramic tiles   • Fittings – Sanitary fittings and CP fittings of international make (Kohler, Jaquar or equivalent)   BALCONY • Premium quality anti-skid Tiles with Glass and Stainless Steel Railing up to 3'.%"   WINDOWS • Anodized aluminum glazing window or equivalent   DOORS • Internal door – Flush doors with Veneer finish on front side.   ELECTRICAL • Copper electrical wiring of R.R or equivalent in concealed conduit with provision for light points, AC, TV, Telephone and premium modular switches of Legrand or equivalent   100 % Power back-up for common area and Specific Back up for Tube Lights and Bulbs for Individual flat.                                                                                                                                                              | SUPPER STRUCTURE    | RCC framed structure for earthquake resistance                                                                   |
| • External- Textured paint and weather coat acrylic emulsion paint   FLOORING • Living/Dining/Bedroom-Porcelain vitrified tile   * Master Bedrooms-Laminated wooden flooring/ premium quality vitrified tiles • Staircase – Kota stone   KITCHEN • Granite counter, CP fitting of Jaquar or equivalent   Flooring – Vitrified tiles • Wall finish-Ceramic tiles up to 2' above working platform, rest of the wall in white putty   TOILET • Walls – Premium ceramic digital tiles up to 7'   Foloring - Premium quality ceramic tiles • Fittings – Sanitary fittings and CP fittings of international make (Kohler, Jaquar or equivalent)   BALCONY • Premium quality anti-skid Tiles with Glass and Stainless Steel Railing up to 3'.\%'   WINDOWS • Anodized aluminum glazing window or equivalent   DOORS • Internal door – Flush doors with Veneer finish on front side.   ELECTRICAL • Copper electrical wiring of R.R or equivalent in concealed conduit with provision for light points, AC, TV, Telephone and premium modular switches of Legrand or equivalent   100 % Power back-up for common area and Specific Back up for Tube Lights and Bulbs for Individual flat.                                                                                                                                                                                           | WALL FINISH         | Internal– Birla white putty or equivalent make                                                                   |
| FLOORINGMaster Bedrooms-Laminated wooden flooring/ premium quality vitrified tiles<br>Staircase - Kota stoneKITCHENGranite counter, CP fitting of Jaquar or equivalent<br>Flooring - Vitrified tiles<br>Wall finish-Ceramic tiles up to 2' above working platform, rest of the wall in white puttyTOILETWalls - Premium ceramic digital tiles up to 7'<br>Flooring - Premium quality ceramic tiles<br>Fittings - Sanitary fittings and CP fittings of international make (Kohler, Jaquar or equivalent)BALCONYPremium quality anti-skid Tiles with Glass and Stainless Steel Railing up to 3'.½"WINDOWSAnodized aluminum glazing window or equivalentDOORSExternal door - Flush doors with Veneer finish on front side.<br>External door - Veneer finish flush doorELECTRICALCopper electrical wiring of R.R or equivalent in concealed conduit with provision for light points,<br>AC, TV, Telephone and premium modular switches of Legrand or equivalent<br>i 100 % Power back-up for common area and Specific Back up for Tube Lights and Bulbs for<br>Individual flat.                                                                                                                                                                                                                                                                                                 |                     | • External- Textured paint and weather coat acrylic emulsion paint                                               |
| • Staircase - Kota stone   KITCHEN • Granite counter, CP fitting of Jaquar or equivalent   • Flooring - Vitrified tiles • Wall finish-Ceramic tiles up to 2' above working platform, rest of the wall in white putty   TOILET • Walls - Premium ceramic digital tiles up to 7'   Flooring - Premium quality ceramic tiles • Flooring - Premium quality ceramic tiles   BALCONY • Premium quality anti-skid Tiles with Glass and Stainless Steel Railing up to 3'.½"   WINDOWS • Anodized aluminum glazing window or equivalent   DOORS • Internal door - Flush doors with Veneer finish on front side.   • External door - Veneer finish flush door • Copper electrical wiring of R.R or equivalent in concealed conduit with provision for light points, AC, TV, Telephone and premium modular switches of Legrand or equivalent   • 100 % Power back-up for common area and Specific Back up for Tube Lights and Bulbs for Individual flat.                                                                                                                                                                                                                                                                                                                                                                                                                               | FLOORING            | Living/Dining/Bedroom–Porcelain vitrified tile                                                                   |
| KITCHEN • Granite counter, CP fitting of Jaquar or equivalent   KITCHEN • Flooring - Vitrified tiles   Wall finish-Ceramic tiles up to 2' above working platform, rest of the wall in white putty   TOILET • Walls - Premium ceramic digital tiles up to 7'   Flooring - Premium quality ceramic tiles   • Fittings - Sanitary fittings and CP fittings of international make (Kohler, Jaquar or equivalent)   BALCONY • Premium quality anti-skid Tiles with Glass and Stainless Steel Railing up to 3'.½"   WINDOWS • Anodized aluminum glazing window or equivalent   DOORS • Internal door - Flush doors with Veneer finish on front side.   ELECTRICAL • Copper electrical wiring of R.R or equivalent in concealed conduit with provision for light points, AC, TV, Telephone and premium modular switches of Legrand or equivalent   • 100 % Power back-up for common area and Specific Back up for Tube Lights and Bulbs for Individual flat.                                                                                                                                                                                                                                                                                                                                                                                                                       |                     | Master Bedrooms-Laminated wooden flooring/ premium quality vitrified tiles                                       |
| KITCHEN• Flooring – Vitrified tiles• Wall finish–Ceramic tiles up to 2' above working platform, rest of the wall in white puttyTOILET• Walls – Premium ceramic digital tiles up to 7'• Flooring - Premium quality ceramic tiles<br>• Fittings – Sanitary fittings and CP fittings of international make (Kohler, Jaquar or equivalent)BALCONY• Premium quality anti-skid Tiles with Glass and Stainless Steel Railing up to 3'.½"WINDOWS• Anodized aluminum glazing window or equivalentDOORS• Internal door – Flush doors with Veneer finish on front side.<br>• External door – Veneer finish flush doorELECTRICAL• Copper electrical wiring of R.R or equivalent in concealed conduit with provision for light points,<br>AC, TV, Telephone and premium modular switches of Legrand or equivalent                                                                                                                                                                                                                                                                                                                                                                                                                                                                                                                                                                        |                     | • Staircase – Kota stone                                                                                         |
| Wall finish-Ceramic tiles up to 2' above working platform, rest of the wall in white puttyTOILET• Walls - Premium ceramic digital tiles up to 7'<br>• Flooring - Premium quality ceramic tiles<br>• Fittings - Sanitary fittings and CP fittings of international make (Kohler, Jaquar or equivalent)BALCONY• Premium quality anti-skid Tiles with Glass and Stainless Steel Railing up to 3'.½"WINDOWS• Anodized aluminum glazing window or equivalentDOORS• Internal door - Flush doors with Veneer finish on front side.<br>• External door - Veneer finish flush doorELECTRICAL• Copper electrical wiring of R.R or equivalent in concealed conduit with provision for light points,<br>AC, TV, Telephone and premium modular switches of Legrand or equivalent<br>• 100 % Power back-up for common area and Specific Back up for Tube Lights and Bulbs for<br>Individual flat.                                                                                                                                                                                                                                                                                                                                                                                                                                                                                         | KITCHEN             | Granite counter, CP fitting of Jaquar or equivalent                                                              |
| TOILET• Walls - Premium ceramic digital tiles up to 7'<br>• Flooring - Premium quality ceramic tiles<br>• Fittings - Sanitary fittings and CP fittings of international make (Kohler, Jaquar or equivalent)BALCONY• Premium quality anti-skid Tiles with Glass and Stainless Steel Railing up to 3'.½"WINDOWS• Anodized aluminum glazing window or equivalentDOORS• Internal door - Flush doors with Veneer finish on front side.<br>• External door - Veneer finish flush doorELECTRICAL• Copper electrical wiring of R.R or equivalent in concealed conduit with provision for light points,<br>AC, TV, Telephone and premium modular switches of Legrand or equivalent<br>• 100 % Power back-up for common area and Specific Back up for Tube Lights and Bulbs for<br>Individual flat.                                                                                                                                                                                                                                                                                                                                                                                                                                                                                                                                                                                   |                     | Flooring – Vitrified tiles                                                                                       |
| TOILET • Flooring - Premium quality ceramic tiles   • Fittings – Sanitary fittings and CP fittings of international make (Kohler, Jaquar or equivalent)   BALCONY • Premium quality anti-skid Tiles with Glass and Stainless Steel Railing up to 3'.½"   WINDOWS • Anodized aluminum glazing window or equivalent   DOORS • Internal door – Flush doors with Veneer finish on front side.   ELECTRICAL • Copper electrical wiring of R.R or equivalent in concealed conduit with provision for light points, AC, TV, Telephone and premium modular switches of Legrand or equivalent   100 % Power back-up for common area and Specific Back up for Tube Lights and Bulbs for Individual flat.                                                                                                                                                                                                                                                                                                                                                                                                                                                                                                                                                                                                                                                                              |                     | • Wall finish–Ceramic tiles up to 2' above working platform, rest of the wall in white putty                     |
| BALCONYFittings – Sanitary fittings and CP fittings of international make (Kohler, Jaquar or equivalent)BALCONY• Premium quality anti-skid Tiles with Glass and Stainless Steel Railing up to 3'.½"WINDOWS• Anodized aluminum glazing window or equivalentDOORS• Internal door – Flush doors with Veneer finish on front side.<br>• External door – Veneer finish flush doorELECTRICAL• Copper electrical wiring of R.R or equivalent in concealed conduit with provision for light points,<br>AC, TV, Telephone and premium modular switches of Legrand or equivalent<br>• 100 % Power back-up for common area and Specific Back up for Tube Lights and Bulbs for<br>Individual flat.                                                                                                                                                                                                                                                                                                                                                                                                                                                                                                                                                                                                                                                                                      | TOILET              | Walls – Premium ceramic digital tiles up to 7'                                                                   |
| BALCONY • Premium quality anti-skid Tiles with Glass and Stainless Steel Railing up to 3'.½"   WINDOWS • Anodized aluminum glazing window or equivalent   DOORS • Internal door – Flush doors with Veneer finish on front side.   • External door – Veneer finish flush door   • External door – Veneer finish flush door   • Internal door – Veneer finish flush door   • External door – Veneer finish flush door   • Internal door – Veneer finish flush door   • Indoor – Veneer finish flush door                                                                                                                                                                           |                     | Flooring - Premium quality ceramic tiles                                                                         |
| WINDOWS • Anodized aluminum glazing window or equivalent   DOORS • Internal door – Flush doors with Veneer finish on front side.   • External door – Veneer finish flush door   • External door – Veneer finish flush door   • Internal door – Veneer finish flush door   • Internal door – Veneer finish flush door   • External door – Veneer finish flush door   • Internal door – Veneer finish flush door   • Internal door – Veneer finish flush door   • 100 % Power back-up for common area and Specific Back up for Tube Lights and Bulbs for Individual flat.                                                                                                                                                                                                                                                                                                                                                                                                                                                                                                                                                                                                                                                                                                                                                                                                     |                     | • Fittings – Sanitary fittings and CP fittings of international make (Kohler, Jaquar or equivalent)              |
| DOORS • Internal door – Flush doors with Veneer finish on front side.   • External door – Veneer finish flush door   • External door – Veneer finish flush door   • Copper electrical wiring of R.R or equivalent in concealed conduit with provision for light points, AC, TV, Telephone and premium modular switches of Legrand or equivalent   • 100 % Power back-up for common area and Specific Back up for Tube Lights and Bulbs for Individual flat.                                                                                                                                                                                                                                                                                                                                                                                                                                                                                                                                                                                                                                                                                                                                                                                                                                                                                                                 | BALCONY             | • Premium quality anti-skid Tiles with Glass and Stainless Steel Railing up to 3'. <sup>1</sup> / <sub>2</sub> " |
| DOORS • External door – Veneer finish flush door   • External door – Veneer finish flush door   • Copper electrical wiring of R.R or equivalent in concealed conduit with provision for light points, AC, TV, Telephone and premium modular switches of Legrand or equivalent   • 100 % Power back-up for common area and Specific Back up for Tube Lights and Bulbs for Individual flat.                                                                                                                                                                                                                                                                                                                                                                                                                                                                                                                                                                                                                                                                                                                                                                                                                                                                                                                                                                                   | WINDOWS             | Anodized aluminum glazing window or equivalent                                                                   |
| • External door – Veneer finish flush door   • External door – Veneer finish flush door   • Copper electrical wiring of R.R or equivalent in concealed conduit with provision for light points, AC, TV, Telephone and premium modular switches of Legrand or equivalent   • 100 % Power back-up for common area and Specific Back up for Tube Lights and Bulbs for Individual flat.                                                                                                                                                                                                                                                                                                                                                                                                                                                                                                                                                                                                                                                                                                                                                                                                                                                                                                                                                                                         | DOORS               | Internal door – Flush doors with Veneer finish on front side.                                                    |
| ELECTRICAL AC, TV, Telephone and premium modular switches of Legrand or equivalent   • 100 % Power back-up for common area and Specific Back up for Tube Lights and Bulbs for Individual flat.                                                                                                                                                                                                                                                                                                                                                                                                                                                                                                                                                                                                                                                                                                                                                                                                                                                                                                                                                                                                                                                                                                                                                                              |                     | • External door – Veneer finish flush door                                                                       |
| 100 % Power back-up for common area and Specific Back up for Tube Lights and Bulbs for Individual flat.                                                                                                                                                                                                                                                                                                                                                                                                                                                                                                                                                                                                                                                                                                                                                                                                                                                                                                                                                                                                                                                                                                                                                                                                                                                                     | ELECTRICAL          |                                                                                                                  |
| INTERNAL STAIR CASE • Granite in Duplex only                                                                                                                                                                                                                                                                                                                                                                                                                                                                                                                                                                                                                                                                                                                                                                                                                                                                                                                                                                                                                                                                                                                                                                                                                                                                                                                                |                     |                                                                                                                  |
|                                                                                                                                                                                                                                                                                                                                                                                                                                                                                                                                                                                                                                                                                                                                                                                                                                                                                                                                                                                                                                                                                                                                                                                                                                                                                                                                                                             | INTERNAL STAIR CASE | Granite in Duplex only                                                                                           |