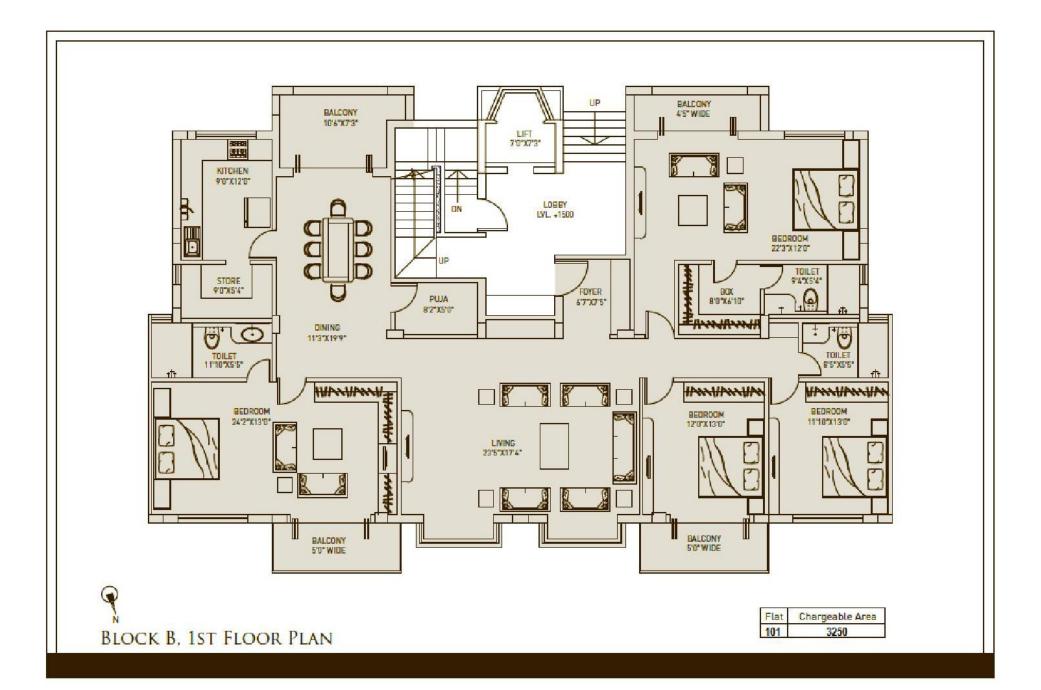

## SPECIFICATIONS

| SUPPER STRUCTURE • RCC framed structure for earthquake resistance   WALL FINISH • Internal- Birla white putty or equivalent make   • External- Textured paint and weather coat acrylic emulsion paint   FLOORING • Living/Dining/Bedroom-Porcelain vitrified tile   FLOORING • Master Bedrooms-Laminated wooden flooring/ premium quality vitrified tiles   • Staircase - Kota stone • Granite counter, CP fitting of Jaquar or equivalent   KITCHEN • Flooring - Vitrified tiles   • Wall finish-Ceramic tiles up to 2' above working platform, rest of the wall in white putty   • Walls - Premium ceramic digital tiles up to 7'   Flooring - Premium quality ceramic tiles   • Flooring - Premium quality ceramic tiles   • Fittings - Sanitary fittings and CP fittings of international make (Kohler, Jaquar or equivalent)   BALCONY • Premium quality anti-skid Tiles with Glass and Stainless Steel Railing up to 3'.½''   WINDOWS • Anodized aluminum glazing window or equivalent   DOORS • External door - Flush doors with Veneer finish on front side.   ELECTRICAL • Copper electrical wiring of R.R or equivalent in concealed conduit with provision for light points, AC, TV, Telephone and premium modular switches of Legrand or equivalent   • 100 % Power back-up for common area and Specific Back up for Tube Lights and Bulbs for Individual flat. |                     | ·                                                                                                                |
|-----------------------------------------------------------------------------------------------------------------------------------------------------------------------------------------------------------------------------------------------------------------------------------------------------------------------------------------------------------------------------------------------------------------------------------------------------------------------------------------------------------------------------------------------------------------------------------------------------------------------------------------------------------------------------------------------------------------------------------------------------------------------------------------------------------------------------------------------------------------------------------------------------------------------------------------------------------------------------------------------------------------------------------------------------------------------------------------------------------------------------------------------------------------------------------------------------------------------------------------------------------------------------------------------------------------------------------------------------------------------------|---------------------|------------------------------------------------------------------------------------------------------------------|
| WALL FINISH • External – Textured paint and weather coat acrylic emulsion paint   FLOORING • Living/Dining/Bedroom–Porcelain vitrified tile   FLOORING • Master Bedrooms–Laminated wooden flooring/ premium quality vitrified tiles   • Staircase – Kota stone • Granite counter, CP fitting of Jaquar or equivalent   KITCHEN • Flooring – Vitrified tiles   • Wall finish–Ceramic tiles up to 2' above working platform, rest of the wall in white putty   * Valls – Premium ceramic digital tiles up to 7'   FOILET • Flooring - Premium quality ceramic tiles   • Fittings – Sanitary fittings and CP fittings of international make (Kohler, Jaquar or equivalent)   BALCONY • Premium quality anti-skid Tiles with Glass and Stainless Steel Railing up to 3'.%"   WINDOWS • Anodized aluminum glazing window or equivalent   DOORS • Internal door – Flush doors with Veneer finish on front side.   ELECTRICAL • Copper electrical wiring of R.R or equivalent in concealed conduit with provision for light points, AC, TV, Telephone and premium modular switches of Legrand or equivalent   100 % Power back-up for common area and Specific Back up for Tube Lights and Bulbs for Individual flat.                                                                                                                                                              | SUPPER STRUCTURE    | RCC framed structure for earthquake resistance                                                                   |
| • External- Textured paint and weather coat acrylic emulsion paint   FLOORING • Living/Dining/Bedroom-Porcelain vitrified tile   * Master Bedrooms-Laminated wooden flooring/ premium quality vitrified tiles • Staircase – Kota stone   KITCHEN • Granite counter, CP fitting of Jaquar or equivalent   Flooring – Vitrified tiles • Wall finish-Ceramic tiles up to 2' above working platform, rest of the wall in white putty   TOILET • Walls – Premium ceramic digital tiles up to 7'   Foloring - Premium quality ceramic tiles • Fittings – Sanitary fittings and CP fittings of international make (Kohler, Jaquar or equivalent)   BALCONY • Premium quality anti-skid Tiles with Glass and Stainless Steel Railing up to 3'.\%'   WINDOWS • Anodized aluminum glazing window or equivalent   DOORS • Internal door – Flush doors with Veneer finish on front side.   ELECTRICAL • Copper electrical wiring of R.R or equivalent in concealed conduit with provision for light points, AC, TV, Telephone and premium modular switches of Legrand or equivalent   100 % Power back-up for common area and Specific Back up for Tube Lights and Bulbs for Individual flat.                                                                                                                                                                                           | WALL FINISH         | Internal– Birla white putty or equivalent make                                                                   |
| FLOORINGMaster Bedrooms-Laminated wooden flooring/ premium quality vitrified tiles<br>Staircase - Kota stoneKITCHENGranite counter, CP fitting of Jaquar or equivalent<br>Flooring - Vitrified tiles<br>Wall finish-Ceramic tiles up to 2' above working platform, rest of the wall in white puttyTOILETWalls - Premium ceramic digital tiles up to 7'<br>Flooring - Premium quality ceramic tiles<br>Fittings - Sanitary fittings and CP fittings of international make (Kohler, Jaquar or equivalent)BALCONYPremium quality anti-skid Tiles with Glass and Stainless Steel Railing up to 3'.½"WINDOWSAnodized aluminum glazing window or equivalentDOORSExternal door - Flush doors with Veneer finish on front side.<br>External door - Veneer finish flush doorELECTRICALCopper electrical wiring of R.R or equivalent in concealed conduit with provision for light points,<br>AC, TV, Telephone and premium modular switches of Legrand or equivalent<br>i 100 % Power back-up for common area and Specific Back up for Tube Lights and Bulbs for<br>Individual flat.                                                                                                                                                                                                                                                                                                 |                     | • External- Textured paint and weather coat acrylic emulsion paint                                               |
| • Staircase - Kota stone   KITCHEN • Granite counter, CP fitting of Jaquar or equivalent   • Flooring - Vitrified tiles • Wall finish-Ceramic tiles up to 2' above working platform, rest of the wall in white putty   TOILET • Walls - Premium ceramic digital tiles up to 7'   Flooring - Premium quality ceramic tiles • Flooring - Premium quality ceramic tiles   BALCONY • Premium quality anti-skid Tiles with Glass and Stainless Steel Railing up to 3'.½"   WINDOWS • Anodized aluminum glazing window or equivalent   DOORS • Internal door - Flush doors with Veneer finish on front side.   • External door - Veneer finish flush door • Copper electrical wiring of R.R or equivalent in concealed conduit with provision for light points, AC, TV, Telephone and premium modular switches of Legrand or equivalent   • 100 % Power back-up for common area and Specific Back up for Tube Lights and Bulbs for Individual flat.                                                                                                                                                                                                                                                                                                                                                                                                                               | FLOORING            | Living/Dining/Bedroom–Porcelain vitrified tile                                                                   |
| KITCHEN • Granite counter, CP fitting of Jaquar or equivalent   KITCHEN • Flooring - Vitrified tiles   Wall finish-Ceramic tiles up to 2' above working platform, rest of the wall in white putty   TOILET • Walls - Premium ceramic digital tiles up to 7'   Flooring - Premium quality ceramic tiles   • Fittings - Sanitary fittings and CP fittings of international make (Kohler, Jaquar or equivalent)   BALCONY • Premium quality anti-skid Tiles with Glass and Stainless Steel Railing up to 3'.½"   WINDOWS • Anodized aluminum glazing window or equivalent   DOORS • Internal door - Flush doors with Veneer finish on front side.   ELECTRICAL • Copper electrical wiring of R.R or equivalent in concealed conduit with provision for light points, AC, TV, Telephone and premium modular switches of Legrand or equivalent   • 100 % Power back-up for common area and Specific Back up for Tube Lights and Bulbs for Individual flat.                                                                                                                                                                                                                                                                                                                                                                                                                       |                     | Master Bedrooms-Laminated wooden flooring/ premium quality vitrified tiles                                       |
| KITCHEN• Flooring – Vitrified tiles• Wall finish–Ceramic tiles up to 2' above working platform, rest of the wall in white puttyTOILET• Walls – Premium ceramic digital tiles up to 7'• Flooring - Premium quality ceramic tiles<br>• Fittings – Sanitary fittings and CP fittings of international make (Kohler, Jaquar or equivalent)BALCONY• Premium quality anti-skid Tiles with Glass and Stainless Steel Railing up to 3'.½"WINDOWS• Anodized aluminum glazing window or equivalentDOORS• Internal door – Flush doors with Veneer finish on front side.<br>• External door – Veneer finish flush doorELECTRICAL• Copper electrical wiring of R.R or equivalent in concealed conduit with provision for light points,<br>AC, TV, Telephone and premium modular switches of Legrand or equivalent                                                                                                                                                                                                                                                                                                                                                                                                                                                                                                                                                                        |                     | • Staircase – Kota stone                                                                                         |
| Wall finish-Ceramic tiles up to 2' above working platform, rest of the wall in white puttyTOILET• Walls - Premium ceramic digital tiles up to 7'<br>• Flooring - Premium quality ceramic tiles<br>• Fittings - Sanitary fittings and CP fittings of international make (Kohler, Jaquar or equivalent)BALCONY• Premium quality anti-skid Tiles with Glass and Stainless Steel Railing up to 3'.½"WINDOWS• Anodized aluminum glazing window or equivalentDOORS• Internal door - Flush doors with Veneer finish on front side.<br>• External door - Veneer finish flush doorELECTRICAL• Copper electrical wiring of R.R or equivalent in concealed conduit with provision for light points,<br>AC, TV, Telephone and premium modular switches of Legrand or equivalent<br>• 100 % Power back-up for common area and Specific Back up for Tube Lights and Bulbs for<br>Individual flat.                                                                                                                                                                                                                                                                                                                                                                                                                                                                                         | KITCHEN             | Granite counter, CP fitting of Jaquar or equivalent                                                              |
| TOILET• Walls - Premium ceramic digital tiles up to 7'<br>• Flooring - Premium quality ceramic tiles<br>• Fittings - Sanitary fittings and CP fittings of international make (Kohler, Jaquar or equivalent)BALCONY• Premium quality anti-skid Tiles with Glass and Stainless Steel Railing up to 3'.½"WINDOWS• Anodized aluminum glazing window or equivalentDOORS• Internal door - Flush doors with Veneer finish on front side.<br>• External door - Veneer finish flush doorELECTRICAL• Copper electrical wiring of R.R or equivalent in concealed conduit with provision for light points,<br>AC, TV, Telephone and premium modular switches of Legrand or equivalent<br>• 100 % Power back-up for common area and Specific Back up for Tube Lights and Bulbs for<br>Individual flat.                                                                                                                                                                                                                                                                                                                                                                                                                                                                                                                                                                                   |                     | Flooring – Vitrified tiles                                                                                       |
| TOILET • Flooring - Premium quality ceramic tiles   • Fittings – Sanitary fittings and CP fittings of international make (Kohler, Jaquar or equivalent)   BALCONY • Premium quality anti-skid Tiles with Glass and Stainless Steel Railing up to 3'.½"   WINDOWS • Anodized aluminum glazing window or equivalent   DOORS • Internal door – Flush doors with Veneer finish on front side.   ELECTRICAL • Copper electrical wiring of R.R or equivalent in concealed conduit with provision for light points, AC, TV, Telephone and premium modular switches of Legrand or equivalent   100 % Power back-up for common area and Specific Back up for Tube Lights and Bulbs for Individual flat.                                                                                                                                                                                                                                                                                                                                                                                                                                                                                                                                                                                                                                                                              |                     | • Wall finish–Ceramic tiles up to 2' above working platform, rest of the wall in white putty                     |
| BALCONYFittings – Sanitary fittings and CP fittings of international make (Kohler, Jaquar or equivalent)BALCONY• Premium quality anti-skid Tiles with Glass and Stainless Steel Railing up to 3'.½"WINDOWS• Anodized aluminum glazing window or equivalentDOORS• Internal door – Flush doors with Veneer finish on front side.<br>• External door – Veneer finish flush doorELECTRICAL• Copper electrical wiring of R.R or equivalent in concealed conduit with provision for light points,<br>AC, TV, Telephone and premium modular switches of Legrand or equivalent<br>• 100 % Power back-up for common area and Specific Back up for Tube Lights and Bulbs for<br>Individual flat.                                                                                                                                                                                                                                                                                                                                                                                                                                                                                                                                                                                                                                                                                      | TOILET              | Walls – Premium ceramic digital tiles up to 7'                                                                   |
| BALCONY • Premium quality anti-skid Tiles with Glass and Stainless Steel Railing up to 3'.½"   WINDOWS • Anodized aluminum glazing window or equivalent   DOORS • Internal door – Flush doors with Veneer finish on front side.   • External door – Veneer finish flush door   • External door – Veneer finish flush door   • Internal door – Veneer finish flush door   • External door – Veneer finish flush door   • Internal door – Veneer finish flush door   • Indoor – Veneer finish flush door                                                                                                                                                                           |                     | Flooring - Premium quality ceramic tiles                                                                         |
| WINDOWS • Anodized aluminum glazing window or equivalent   DOORS • Internal door – Flush doors with Veneer finish on front side.   • External door – Veneer finish flush door   • External door – Veneer finish flush door   • Internal door – Veneer finish flush door   • Internal door – Veneer finish flush door   • External door – Veneer finish flush door   • Internal door – Veneer finish flush door   • Internal door – Veneer finish flush door   • 100 % Power back-up for common area and Specific Back up for Tube Lights and Bulbs for Individual flat.                                                                                                                                                                                                                                                                                                                                                                                                                                                                                                                                                                                                                                                                                                                                                                                                     |                     | • Fittings – Sanitary fittings and CP fittings of international make (Kohler, Jaquar or equivalent)              |
| DOORS • Internal door – Flush doors with Veneer finish on front side.   • External door – Veneer finish flush door   • External door – Veneer finish flush door   • Copper electrical wiring of R.R or equivalent in concealed conduit with provision for light points, AC, TV, Telephone and premium modular switches of Legrand or equivalent   • 100 % Power back-up for common area and Specific Back up for Tube Lights and Bulbs for Individual flat.                                                                                                                                                                                                                                                                                                                                                                                                                                                                                                                                                                                                                                                                                                                                                                                                                                                                                                                 | BALCONY             | • Premium quality anti-skid Tiles with Glass and Stainless Steel Railing up to 3'. <sup>1</sup> / <sub>2</sub> " |
| DOORS • External door – Veneer finish flush door   • External door – Veneer finish flush door   • Copper electrical wiring of R.R or equivalent in concealed conduit with provision for light points, AC, TV, Telephone and premium modular switches of Legrand or equivalent   • 100 % Power back-up for common area and Specific Back up for Tube Lights and Bulbs for Individual flat.                                                                                                                                                                                                                                                                                                                                                                                                                                                                                                                                                                                                                                                                                                                                                                                                                                                                                                                                                                                   | WINDOWS             | Anodized aluminum glazing window or equivalent                                                                   |
| • External door – Veneer finish flush door   • External door – Veneer finish flush door   • Copper electrical wiring of R.R or equivalent in concealed conduit with provision for light points, AC, TV, Telephone and premium modular switches of Legrand or equivalent   • 100 % Power back-up for common area and Specific Back up for Tube Lights and Bulbs for Individual flat.                                                                                                                                                                                                                                                                                                                                                                                                                                                                                                                                                                                                                                                                                                                                                                                                                                                                                                                                                                                         | DOORS               | Internal door – Flush doors with Veneer finish on front side.                                                    |
| ELECTRICAL AC, TV, Telephone and premium modular switches of Legrand or equivalent   • 100 % Power back-up for common area and Specific Back up for Tube Lights and Bulbs for Individual flat.                                                                                                                                                                                                                                                                                                                                                                                                                                                                                                                                                                                                                                                                                                                                                                                                                                                                                                                                                                                                                                                                                                                                                                              |                     | • External door – Veneer finish flush door                                                                       |
| 100 % Power back-up for common area and Specific Back up for Tube Lights and Bulbs for Individual flat.                                                                                                                                                                                                                                                                                                                                                                                                                                                                                                                                                                                                                                                                                                                                                                                                                                                                                                                                                                                                                                                                                                                                                                                                                                                                     | ELECTRICAL          |                                                                                                                  |
| INTERNAL STAIR CASE • Granite in Duplex only                                                                                                                                                                                                                                                                                                                                                                                                                                                                                                                                                                                                                                                                                                                                                                                                                                                                                                                                                                                                                                                                                                                                                                                                                                                                                                                                |                     |                                                                                                                  |
|                                                                                                                                                                                                                                                                                                                                                                                                                                                                                                                                                                                                                                                                                                                                                                                                                                                                                                                                                                                                                                                                                                                                                                                                                                                                                                                                                                             | INTERNAL STAIR CASE | Granite in Duplex only                                                                                           |