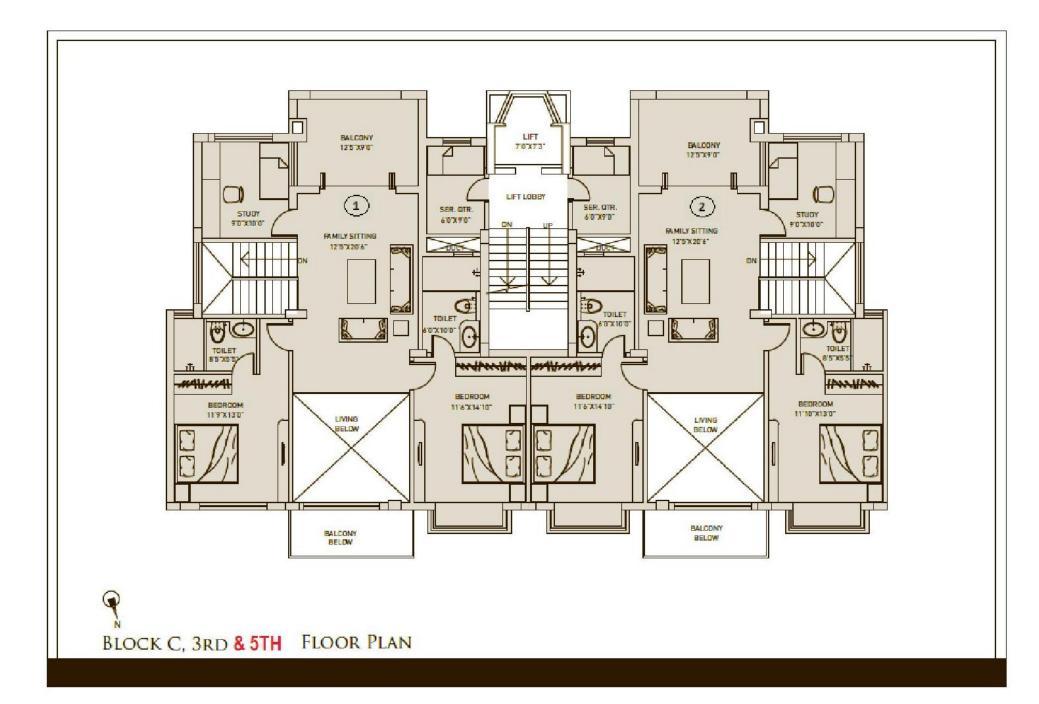

## SPECIFICATIONS

| SUPPER STRUCTURE • RCC framed structure for earthquake resistance   WALL FINISH • Internal- Birla white putty or equivalent make   • External- Textured paint and weather coat acrylic emulsion paint   FLOORING • Living/Dining/Bedroom-Porcelain vitrified tile   FLOORING • Master Bedrooms-Laminated wooden flooring/ premium quality vitrified tiles   • Staircase - Kota stone • Granite counter, CP fitting of Jaquar or equivalent   KITCHEN • Flooring - Vitrified tiles   • Wall finish-Ceramic tiles up to 2' above working platform, rest of the wall in white putty   • Walls - Premium ceramic digital tiles up to 7'   Flooring - Premium quality ceramic tiles   • Flooring - Premium quality ceramic tiles   • Fittings - Sanitary fittings and CP fittings of international make (Kohler, Jaquar or equivalent)   BALCONY • Premium quality anti-skid Tiles with Glass and Stainless Steel Railing up to 3'.½''   WINDOWS • Anodized aluminum glazing window or equivalent   DOORS • External door - Flush doors with Veneer finish on front side.   ELECTRICAL • Copper electrical wiring of R.R or equivalent in concealed conduit with provision for light points, AC, TV, Telephone and premium modular switches of Legrand or equivalent   • 100 % Power back-up for common area and Specific Back up for Tube Lights and Bulbs for Individual flat. |                     | ·                                                                                                                |
|-----------------------------------------------------------------------------------------------------------------------------------------------------------------------------------------------------------------------------------------------------------------------------------------------------------------------------------------------------------------------------------------------------------------------------------------------------------------------------------------------------------------------------------------------------------------------------------------------------------------------------------------------------------------------------------------------------------------------------------------------------------------------------------------------------------------------------------------------------------------------------------------------------------------------------------------------------------------------------------------------------------------------------------------------------------------------------------------------------------------------------------------------------------------------------------------------------------------------------------------------------------------------------------------------------------------------------------------------------------------------------|---------------------|------------------------------------------------------------------------------------------------------------------|
| WALL FINISH • External – Textured paint and weather coat acrylic emulsion paint   FLOORING • Living/Dining/Bedroom–Porcelain vitrified tile   FLOORING • Master Bedrooms–Laminated wooden flooring/ premium quality vitrified tiles   • Staircase – Kota stone • Granite counter, CP fitting of Jaquar or equivalent   KITCHEN • Flooring – Vitrified tiles   • Wall finish–Ceramic tiles up to 2' above working platform, rest of the wall in white putty   * Valls – Premium ceramic digital tiles up to 7'   FOILET • Flooring - Premium quality ceramic tiles   • Fittings – Sanitary fittings and CP fittings of international make (Kohler, Jaquar or equivalent)   BALCONY • Premium quality anti-skid Tiles with Glass and Stainless Steel Railing up to 3'.%"   WINDOWS • Anodized aluminum glazing window or equivalent   DOORS • Internal door – Flush doors with Veneer finish on front side.   ELECTRICAL • Copper electrical wiring of R.R or equivalent in concealed conduit with provision for light points, AC, TV, Telephone and premium modular switches of Legrand or equivalent   100 % Power back-up for common area and Specific Back up for Tube Lights and Bulbs for Individual flat.                                                                                                                                                              | SUPPER STRUCTURE    | RCC framed structure for earthquake resistance                                                                   |
| • External- Textured paint and weather coat acrylic emulsion paint   FLOORING • Living/Dining/Bedroom-Porcelain vitrified tile   * Master Bedrooms-Laminated wooden flooring/ premium quality vitrified tiles • Staircase – Kota stone   KITCHEN • Granite counter, CP fitting of Jaquar or equivalent   Flooring – Vitrified tiles • Wall finish-Ceramic tiles up to 2' above working platform, rest of the wall in white putty   TOILET • Walls – Premium ceramic digital tiles up to 7'   Foloring - Premium quality ceramic tiles • Fittings – Sanitary fittings and CP fittings of international make (Kohler, Jaquar or equivalent)   BALCONY • Premium quality anti-skid Tiles with Glass and Stainless Steel Railing up to 3'.\%'   WINDOWS • Anodized aluminum glazing window or equivalent   DOORS • Internal door – Flush doors with Veneer finish on front side.   ELECTRICAL • Copper electrical wiring of R.R or equivalent in concealed conduit with provision for light points, AC, TV, Telephone and premium modular switches of Legrand or equivalent   100 % Power back-up for common area and Specific Back up for Tube Lights and Bulbs for Individual flat.                                                                                                                                                                                           | WALL FINISH         | Internal– Birla white putty or equivalent make                                                                   |
| FLOORINGMaster Bedrooms-Laminated wooden flooring/ premium quality vitrified tiles<br>Staircase - Kota stoneKITCHENGranite counter, CP fitting of Jaquar or equivalent<br>Flooring - Vitrified tiles<br>Wall finish-Ceramic tiles up to 2' above working platform, rest of the wall in white puttyTOILETWalls - Premium ceramic digital tiles up to 7'<br>Flooring - Premium quality ceramic tiles<br>Fittings - Sanitary fittings and CP fittings of international make (Kohler, Jaquar or equivalent)BALCONYPremium quality anti-skid Tiles with Glass and Stainless Steel Railing up to 3'.½"WINDOWSAnodized aluminum glazing window or equivalentDOORSExternal door - Flush doors with Veneer finish on front side.<br>External door - Veneer finish flush doorELECTRICALCopper electrical wiring of R.R or equivalent in concealed conduit with provision for light points,<br>AC, TV, Telephone and premium modular switches of Legrand or equivalent<br>i 100 % Power back-up for common area and Specific Back up for Tube Lights and Bulbs for<br>Individual flat.                                                                                                                                                                                                                                                                                                 |                     | • External- Textured paint and weather coat acrylic emulsion paint                                               |
| • Staircase - Kota stone   KITCHEN • Granite counter, CP fitting of Jaquar or equivalent   • Flooring - Vitrified tiles • Wall finish-Ceramic tiles up to 2' above working platform, rest of the wall in white putty   TOILET • Walls - Premium ceramic digital tiles up to 7'   Flooring - Premium quality ceramic tiles • Flooring - Premium quality ceramic tiles   BALCONY • Premium quality anti-skid Tiles with Glass and Stainless Steel Railing up to 3'.½"   WINDOWS • Anodized aluminum glazing window or equivalent   DOORS • Internal door - Flush doors with Veneer finish on front side.   • External door - Veneer finish flush door • Copper electrical wiring of R.R or equivalent in concealed conduit with provision for light points, AC, TV, Telephone and premium modular switches of Legrand or equivalent   • 100 % Power back-up for common area and Specific Back up for Tube Lights and Bulbs for Individual flat.                                                                                                                                                                                                                                                                                                                                                                                                                               | FLOORING            | Living/Dining/Bedroom–Porcelain vitrified tile                                                                   |
| KITCHEN • Granite counter, CP fitting of Jaquar or equivalent   KITCHEN • Flooring - Vitrified tiles   Wall finish-Ceramic tiles up to 2' above working platform, rest of the wall in white putty   TOILET • Walls - Premium ceramic digital tiles up to 7'   Flooring - Premium quality ceramic tiles   • Fittings - Sanitary fittings and CP fittings of international make (Kohler, Jaquar or equivalent)   BALCONY • Premium quality anti-skid Tiles with Glass and Stainless Steel Railing up to 3'.½"   WINDOWS • Anodized aluminum glazing window or equivalent   DOORS • Internal door - Flush doors with Veneer finish on front side.   ELECTRICAL • Copper electrical wiring of R.R or equivalent in concealed conduit with provision for light points, AC, TV, Telephone and premium modular switches of Legrand or equivalent   • 100 % Power back-up for common area and Specific Back up for Tube Lights and Bulbs for Individual flat.                                                                                                                                                                                                                                                                                                                                                                                                                       |                     | Master Bedrooms-Laminated wooden flooring/ premium quality vitrified tiles                                       |
| KITCHEN• Flooring – Vitrified tiles• Wall finish–Ceramic tiles up to 2' above working platform, rest of the wall in white puttyTOILET• Walls – Premium ceramic digital tiles up to 7'• Flooring - Premium quality ceramic tiles<br>• Fittings – Sanitary fittings and CP fittings of international make (Kohler, Jaquar or equivalent)BALCONY• Premium quality anti-skid Tiles with Glass and Stainless Steel Railing up to 3'.½"WINDOWS• Anodized aluminum glazing window or equivalentDOORS• Internal door – Flush doors with Veneer finish on front side.<br>• External door – Veneer finish flush doorELECTRICAL• Copper electrical wiring of R.R or equivalent in concealed conduit with provision for light points,<br>AC, TV, Telephone and premium modular switches of Legrand or equivalent                                                                                                                                                                                                                                                                                                                                                                                                                                                                                                                                                                        |                     | • Staircase – Kota stone                                                                                         |
| Wall finish-Ceramic tiles up to 2' above working platform, rest of the wall in white puttyTOILET• Walls - Premium ceramic digital tiles up to 7'<br>• Flooring - Premium quality ceramic tiles<br>• Fittings - Sanitary fittings and CP fittings of international make (Kohler, Jaquar or equivalent)BALCONY• Premium quality anti-skid Tiles with Glass and Stainless Steel Railing up to 3'.½"WINDOWS• Anodized aluminum glazing window or equivalentDOORS• Internal door - Flush doors with Veneer finish on front side.<br>• External door - Veneer finish flush doorELECTRICAL• Copper electrical wiring of R.R or equivalent in concealed conduit with provision for light points,<br>AC, TV, Telephone and premium modular switches of Legrand or equivalent<br>• 100 % Power back-up for common area and Specific Back up for Tube Lights and Bulbs for<br>Individual flat.                                                                                                                                                                                                                                                                                                                                                                                                                                                                                         | KITCHEN             | Granite counter, CP fitting of Jaquar or equivalent                                                              |
| TOILET• Walls - Premium ceramic digital tiles up to 7'<br>• Flooring - Premium quality ceramic tiles<br>• Fittings - Sanitary fittings and CP fittings of international make (Kohler, Jaquar or equivalent)BALCONY• Premium quality anti-skid Tiles with Glass and Stainless Steel Railing up to 3'.½"WINDOWS• Anodized aluminum glazing window or equivalentDOORS• Internal door - Flush doors with Veneer finish on front side.<br>• External door - Veneer finish flush doorELECTRICAL• Copper electrical wiring of R.R or equivalent in concealed conduit with provision for light points,<br>AC, TV, Telephone and premium modular switches of Legrand or equivalent<br>• 100 % Power back-up for common area and Specific Back up for Tube Lights and Bulbs for<br>Individual flat.                                                                                                                                                                                                                                                                                                                                                                                                                                                                                                                                                                                   |                     | Flooring – Vitrified tiles                                                                                       |
| TOILET • Flooring - Premium quality ceramic tiles   • Fittings – Sanitary fittings and CP fittings of international make (Kohler, Jaquar or equivalent)   BALCONY • Premium quality anti-skid Tiles with Glass and Stainless Steel Railing up to 3'.½"   WINDOWS • Anodized aluminum glazing window or equivalent   DOORS • Internal door – Flush doors with Veneer finish on front side.   ELECTRICAL • Copper electrical wiring of R.R or equivalent in concealed conduit with provision for light points, AC, TV, Telephone and premium modular switches of Legrand or equivalent   100 % Power back-up for common area and Specific Back up for Tube Lights and Bulbs for Individual flat.                                                                                                                                                                                                                                                                                                                                                                                                                                                                                                                                                                                                                                                                              |                     | • Wall finish–Ceramic tiles up to 2' above working platform, rest of the wall in white putty                     |
| BALCONYFittings – Sanitary fittings and CP fittings of international make (Kohler, Jaquar or equivalent)BALCONY• Premium quality anti-skid Tiles with Glass and Stainless Steel Railing up to 3'.½"WINDOWS• Anodized aluminum glazing window or equivalentDOORS• Internal door – Flush doors with Veneer finish on front side.<br>• External door – Veneer finish flush doorELECTRICAL• Copper electrical wiring of R.R or equivalent in concealed conduit with provision for light points,<br>AC, TV, Telephone and premium modular switches of Legrand or equivalent<br>• 100 % Power back-up for common area and Specific Back up for Tube Lights and Bulbs for<br>Individual flat.                                                                                                                                                                                                                                                                                                                                                                                                                                                                                                                                                                                                                                                                                      | TOILET              | Walls – Premium ceramic digital tiles up to 7'                                                                   |
| BALCONY • Premium quality anti-skid Tiles with Glass and Stainless Steel Railing up to 3'.½"   WINDOWS • Anodized aluminum glazing window or equivalent   DOORS • Internal door – Flush doors with Veneer finish on front side.   • External door – Veneer finish flush door   • External door – Veneer finish flush door   • Internal door – Veneer finish flush door   • External door – Veneer finish flush door   • Internal door – Veneer finish flush door   • Indoor – Veneer finish flush door                                                                                                                                                                           |                     | Flooring - Premium quality ceramic tiles                                                                         |
| WINDOWS • Anodized aluminum glazing window or equivalent   DOORS • Internal door – Flush doors with Veneer finish on front side.   • External door – Veneer finish flush door   • External door – Veneer finish flush door   • Internal door – Veneer finish flush door   • Internal door – Veneer finish flush door   • External door – Veneer finish flush door   • Internal door – Veneer finish flush door   • Internal door – Veneer finish flush door   • 100 % Power back-up for common area and Specific Back up for Tube Lights and Bulbs for Individual flat.                                                                                                                                                                                                                                                                                                                                                                                                                                                                                                                                                                                                                                                                                                                                                                                                     |                     | • Fittings – Sanitary fittings and CP fittings of international make (Kohler, Jaquar or equivalent)              |
| DOORS • Internal door – Flush doors with Veneer finish on front side.   • External door – Veneer finish flush door   • External door – Veneer finish flush door   • Copper electrical wiring of R.R or equivalent in concealed conduit with provision for light points, AC, TV, Telephone and premium modular switches of Legrand or equivalent   • 100 % Power back-up for common area and Specific Back up for Tube Lights and Bulbs for Individual flat.                                                                                                                                                                                                                                                                                                                                                                                                                                                                                                                                                                                                                                                                                                                                                                                                                                                                                                                 | BALCONY             | • Premium quality anti-skid Tiles with Glass and Stainless Steel Railing up to 3'. <sup>1</sup> / <sub>2</sub> " |
| DOORS • External door – Veneer finish flush door   • External door – Veneer finish flush door   • Copper electrical wiring of R.R or equivalent in concealed conduit with provision for light points, AC, TV, Telephone and premium modular switches of Legrand or equivalent   • 100 % Power back-up for common area and Specific Back up for Tube Lights and Bulbs for Individual flat.                                                                                                                                                                                                                                                                                                                                                                                                                                                                                                                                                                                                                                                                                                                                                                                                                                                                                                                                                                                   | WINDOWS             | Anodized aluminum glazing window or equivalent                                                                   |
| • External door – Veneer finish flush door   • External door – Veneer finish flush door   • Copper electrical wiring of R.R or equivalent in concealed conduit with provision for light points, AC, TV, Telephone and premium modular switches of Legrand or equivalent   • 100 % Power back-up for common area and Specific Back up for Tube Lights and Bulbs for Individual flat.                                                                                                                                                                                                                                                                                                                                                                                                                                                                                                                                                                                                                                                                                                                                                                                                                                                                                                                                                                                         | DOORS               | Internal door – Flush doors with Veneer finish on front side.                                                    |
| ELECTRICAL AC, TV, Telephone and premium modular switches of Legrand or equivalent   • 100 % Power back-up for common area and Specific Back up for Tube Lights and Bulbs for Individual flat.                                                                                                                                                                                                                                                                                                                                                                                                                                                                                                                                                                                                                                                                                                                                                                                                                                                                                                                                                                                                                                                                                                                                                                              |                     | • External door – Veneer finish flush door                                                                       |
| 100 % Power back-up for common area and Specific Back up for Tube Lights and Bulbs for Individual flat.                                                                                                                                                                                                                                                                                                                                                                                                                                                                                                                                                                                                                                                                                                                                                                                                                                                                                                                                                                                                                                                                                                                                                                                                                                                                     | ELECTRICAL          |                                                                                                                  |
| INTERNAL STAIR CASE • Granite in Duplex only                                                                                                                                                                                                                                                                                                                                                                                                                                                                                                                                                                                                                                                                                                                                                                                                                                                                                                                                                                                                                                                                                                                                                                                                                                                                                                                                |                     |                                                                                                                  |
|                                                                                                                                                                                                                                                                                                                                                                                                                                                                                                                                                                                                                                                                                                                                                                                                                                                                                                                                                                                                                                                                                                                                                                                                                                                                                                                                                                             | INTERNAL STAIR CASE | Granite in Duplex only                                                                                           |