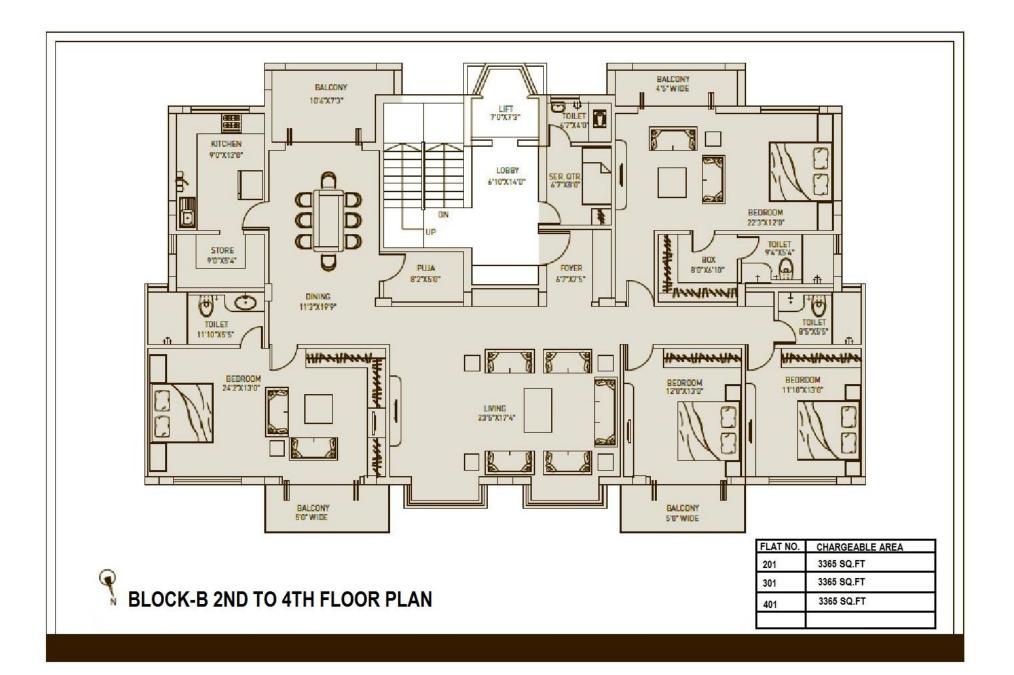

## SPECIFICATIONS

| SUPPER STRUCTURE • RCC framed structure for earthquake resistance   WALL FINISH • Internal- Birla white putty or equivalent make   • External- Textured paint and weather coat acrylic emulsion paint   FLOORING • Living/Dining/Bedroom-Porcelain vitrified tile   FLOORING • Master Bedrooms-Laminated wooden flooring/ premium quality vitrified tiles   • Staircase - Kota stone • Granite counter, CP fitting of Jaquar or equivalent   KITCHEN • Flooring - Vitrified tiles   • Wall finish-Ceramic tiles up to 2' above working platform, rest of the wall in white putty   • Walls - Premium ceramic digital tiles up to 7'   Flooring - Premium quality ceramic tiles   • Flooring - Premium quality ceramic tiles   • Fittings - Sanitary fittings and CP fittings of international make (Kohler, Jaquar or equivalent)   BALCONY • Premium quality anti-skid Tiles with Glass and Stainless Steel Railing up to 3'.½''   WINDOWS • Anodized aluminum glazing window or equivalent   DOORS • External door - Flush doors with Veneer finish on front side.   ELECTRICAL • Copper electrical wiring of R.R or equivalent in concealed conduit with provision for light points, AC, TV, Telephone and premium modular switches of Legrand or equivalent   • 100 % Power back-up for common area and Specific Back up for Tube Lights and Bulbs for Individual flat. |                     | ·                                                                                                                |
|-----------------------------------------------------------------------------------------------------------------------------------------------------------------------------------------------------------------------------------------------------------------------------------------------------------------------------------------------------------------------------------------------------------------------------------------------------------------------------------------------------------------------------------------------------------------------------------------------------------------------------------------------------------------------------------------------------------------------------------------------------------------------------------------------------------------------------------------------------------------------------------------------------------------------------------------------------------------------------------------------------------------------------------------------------------------------------------------------------------------------------------------------------------------------------------------------------------------------------------------------------------------------------------------------------------------------------------------------------------------------------|---------------------|------------------------------------------------------------------------------------------------------------------|
| WALL FINISH • External – Textured paint and weather coat acrylic emulsion paint   FLOORING • Living/Dining/Bedroom–Porcelain vitrified tile   FLOORING • Master Bedrooms–Laminated wooden flooring/ premium quality vitrified tiles   • Staircase – Kota stone • Granite counter, CP fitting of Jaquar or equivalent   KITCHEN • Flooring – Vitrified tiles   • Wall finish–Ceramic tiles up to 2' above working platform, rest of the wall in white putty   * Valls – Premium ceramic digital tiles up to 7'   FOILET • Flooring - Premium quality ceramic tiles   • Fittings – Sanitary fittings and CP fittings of international make (Kohler, Jaquar or equivalent)   BALCONY • Premium quality anti-skid Tiles with Glass and Stainless Steel Railing up to 3'.%"   WINDOWS • Anodized aluminum glazing window or equivalent   DOORS • Internal door – Flush doors with Veneer finish on front side.   ELECTRICAL • Copper electrical wiring of R.R or equivalent in concealed conduit with provision for light points, AC, TV, Telephone and premium modular switches of Legrand or equivalent   100 % Power back-up for common area and Specific Back up for Tube Lights and Bulbs for Individual flat.                                                                                                                                                              | SUPPER STRUCTURE    | RCC framed structure for earthquake resistance                                                                   |
| • External- Textured paint and weather coat acrylic emulsion paint   FLOORING • Living/Dining/Bedroom-Porcelain vitrified tile   * Master Bedrooms-Laminated wooden flooring/ premium quality vitrified tiles • Staircase – Kota stone   KITCHEN • Granite counter, CP fitting of Jaquar or equivalent   Flooring – Vitrified tiles • Wall finish-Ceramic tiles up to 2' above working platform, rest of the wall in white putty   TOILET • Walls – Premium ceramic digital tiles up to 7'   Foloring - Premium quality ceramic tiles • Fittings – Sanitary fittings and CP fittings of international make (Kohler, Jaquar or equivalent)   BALCONY • Premium quality anti-skid Tiles with Glass and Stainless Steel Railing up to 3'.\%'   WINDOWS • Anodized aluminum glazing window or equivalent   DOORS • Internal door – Flush doors with Veneer finish on front side.   ELECTRICAL • Copper electrical wiring of R.R or equivalent in concealed conduit with provision for light points, AC, TV, Telephone and premium modular switches of Legrand or equivalent   100 % Power back-up for common area and Specific Back up for Tube Lights and Bulbs for Individual flat.                                                                                                                                                                                           | WALL FINISH         | Internal– Birla white putty or equivalent make                                                                   |
| FLOORINGMaster Bedrooms-Laminated wooden flooring/ premium quality vitrified tiles<br>Staircase - Kota stoneKITCHENGranite counter, CP fitting of Jaquar or equivalent<br>Flooring - Vitrified tiles<br>Wall finish-Ceramic tiles up to 2' above working platform, rest of the wall in white puttyTOILETWalls - Premium ceramic digital tiles up to 7'<br>Flooring - Premium quality ceramic tiles<br>Fittings - Sanitary fittings and CP fittings of international make (Kohler, Jaquar or equivalent)BALCONYPremium quality anti-skid Tiles with Glass and Stainless Steel Railing up to 3'.½"WINDOWSAnodized aluminum glazing window or equivalentDOORSExternal door - Flush doors with Veneer finish on front side.<br>External door - Veneer finish flush doorELECTRICALCopper electrical wiring of R.R or equivalent in concealed conduit with provision for light points,<br>AC, TV, Telephone and premium modular switches of Legrand or equivalent<br>i 100 % Power back-up for common area and Specific Back up for Tube Lights and Bulbs for<br>Individual flat.                                                                                                                                                                                                                                                                                                 |                     | • External- Textured paint and weather coat acrylic emulsion paint                                               |
| • Staircase - Kota stone   KITCHEN • Granite counter, CP fitting of Jaquar or equivalent   • Flooring - Vitrified tiles • Wall finish-Ceramic tiles up to 2' above working platform, rest of the wall in white putty   TOILET • Walls - Premium ceramic digital tiles up to 7'   Flooring - Premium quality ceramic tiles • Flooring - Premium quality ceramic tiles   BALCONY • Premium quality anti-skid Tiles with Glass and Stainless Steel Railing up to 3'.½"   WINDOWS • Anodized aluminum glazing window or equivalent   DOORS • Internal door - Flush doors with Veneer finish on front side.   • External door - Veneer finish flush door • Copper electrical wiring of R.R or equivalent in concealed conduit with provision for light points, AC, TV, Telephone and premium modular switches of Legrand or equivalent   • 100 % Power back-up for common area and Specific Back up for Tube Lights and Bulbs for Individual flat.                                                                                                                                                                                                                                                                                                                                                                                                                               | FLOORING            | Living/Dining/Bedroom–Porcelain vitrified tile                                                                   |
| KITCHEN • Granite counter, CP fitting of Jaquar or equivalent   KITCHEN • Flooring - Vitrified tiles   Wall finish-Ceramic tiles up to 2' above working platform, rest of the wall in white putty   TOILET • Walls - Premium ceramic digital tiles up to 7'   Flooring - Premium quality ceramic tiles   • Fittings - Sanitary fittings and CP fittings of international make (Kohler, Jaquar or equivalent)   BALCONY • Premium quality anti-skid Tiles with Glass and Stainless Steel Railing up to 3'.½"   WINDOWS • Anodized aluminum glazing window or equivalent   DOORS • Internal door - Flush doors with Veneer finish on front side.   ELECTRICAL • Copper electrical wiring of R.R or equivalent in concealed conduit with provision for light points, AC, TV, Telephone and premium modular switches of Legrand or equivalent   • 100 % Power back-up for common area and Specific Back up for Tube Lights and Bulbs for Individual flat.                                                                                                                                                                                                                                                                                                                                                                                                                       |                     | Master Bedrooms-Laminated wooden flooring/ premium quality vitrified tiles                                       |
| KITCHEN• Flooring – Vitrified tiles• Wall finish–Ceramic tiles up to 2' above working platform, rest of the wall in white puttyTOILET• Walls – Premium ceramic digital tiles up to 7'• Flooring - Premium quality ceramic tiles<br>• Fittings – Sanitary fittings and CP fittings of international make (Kohler, Jaquar or equivalent)BALCONY• Premium quality anti-skid Tiles with Glass and Stainless Steel Railing up to 3'.½"WINDOWS• Anodized aluminum glazing window or equivalentDOORS• Internal door – Flush doors with Veneer finish on front side.<br>• External door – Veneer finish flush doorELECTRICAL• Copper electrical wiring of R.R or equivalent in concealed conduit with provision for light points,<br>AC, TV, Telephone and premium modular switches of Legrand or equivalent                                                                                                                                                                                                                                                                                                                                                                                                                                                                                                                                                                        |                     | • Staircase – Kota stone                                                                                         |
| Wall finish-Ceramic tiles up to 2' above working platform, rest of the wall in white puttyTOILET• Walls - Premium ceramic digital tiles up to 7'<br>• Flooring - Premium quality ceramic tiles<br>• Fittings - Sanitary fittings and CP fittings of international make (Kohler, Jaquar or equivalent)BALCONY• Premium quality anti-skid Tiles with Glass and Stainless Steel Railing up to 3'.½"WINDOWS• Anodized aluminum glazing window or equivalentDOORS• Internal door - Flush doors with Veneer finish on front side.<br>• External door - Veneer finish flush doorELECTRICAL• Copper electrical wiring of R.R or equivalent in concealed conduit with provision for light points,<br>AC, TV, Telephone and premium modular switches of Legrand or equivalent<br>• 100 % Power back-up for common area and Specific Back up for Tube Lights and Bulbs for<br>Individual flat.                                                                                                                                                                                                                                                                                                                                                                                                                                                                                         | KITCHEN             | Granite counter, CP fitting of Jaquar or equivalent                                                              |
| TOILET• Walls - Premium ceramic digital tiles up to 7'<br>• Flooring - Premium quality ceramic tiles<br>• Fittings - Sanitary fittings and CP fittings of international make (Kohler, Jaquar or equivalent)BALCONY• Premium quality anti-skid Tiles with Glass and Stainless Steel Railing up to 3'.½"WINDOWS• Anodized aluminum glazing window or equivalentDOORS• Internal door - Flush doors with Veneer finish on front side.<br>• External door - Veneer finish flush doorELECTRICAL• Copper electrical wiring of R.R or equivalent in concealed conduit with provision for light points,<br>AC, TV, Telephone and premium modular switches of Legrand or equivalent<br>• 100 % Power back-up for common area and Specific Back up for Tube Lights and Bulbs for<br>Individual flat.                                                                                                                                                                                                                                                                                                                                                                                                                                                                                                                                                                                   |                     | Flooring – Vitrified tiles                                                                                       |
| TOILET • Flooring - Premium quality ceramic tiles   • Fittings – Sanitary fittings and CP fittings of international make (Kohler, Jaquar or equivalent)   BALCONY • Premium quality anti-skid Tiles with Glass and Stainless Steel Railing up to 3'.½"   WINDOWS • Anodized aluminum glazing window or equivalent   DOORS • Internal door – Flush doors with Veneer finish on front side.   ELECTRICAL • Copper electrical wiring of R.R or equivalent in concealed conduit with provision for light points, AC, TV, Telephone and premium modular switches of Legrand or equivalent   100 % Power back-up for common area and Specific Back up for Tube Lights and Bulbs for Individual flat.                                                                                                                                                                                                                                                                                                                                                                                                                                                                                                                                                                                                                                                                              |                     | • Wall finish–Ceramic tiles up to 2' above working platform, rest of the wall in white putty                     |
| BALCONYFittings – Sanitary fittings and CP fittings of international make (Kohler, Jaquar or equivalent)BALCONY• Premium quality anti-skid Tiles with Glass and Stainless Steel Railing up to 3'.½"WINDOWS• Anodized aluminum glazing window or equivalentDOORS• Internal door – Flush doors with Veneer finish on front side.<br>• External door – Veneer finish flush doorELECTRICAL• Copper electrical wiring of R.R or equivalent in concealed conduit with provision for light points,<br>AC, TV, Telephone and premium modular switches of Legrand or equivalent<br>• 100 % Power back-up for common area and Specific Back up for Tube Lights and Bulbs for<br>Individual flat.                                                                                                                                                                                                                                                                                                                                                                                                                                                                                                                                                                                                                                                                                      | TOILET              | Walls – Premium ceramic digital tiles up to 7'                                                                   |
| BALCONY • Premium quality anti-skid Tiles with Glass and Stainless Steel Railing up to 3'.½"   WINDOWS • Anodized aluminum glazing window or equivalent   DOORS • Internal door – Flush doors with Veneer finish on front side.   • External door – Veneer finish flush door   • External door – Veneer finish flush door   • Internal door – Veneer finish flush door   • External door – Veneer finish flush door   • Internal door – Veneer finish flush door   • Indoor – Veneer finish flush door                                                                                                                                                                           |                     | Flooring - Premium quality ceramic tiles                                                                         |
| WINDOWS • Anodized aluminum glazing window or equivalent   DOORS • Internal door – Flush doors with Veneer finish on front side.   • External door – Veneer finish flush door   • External door – Veneer finish flush door   • Internal door – Veneer finish flush door   • Internal door – Veneer finish flush door   • External door – Veneer finish flush door   • Internal door – Veneer finish flush door   • Internal door – Veneer finish flush door   • 100 % Power back-up for common area and Specific Back up for Tube Lights and Bulbs for Individual flat.                                                                                                                                                                                                                                                                                                                                                                                                                                                                                                                                                                                                                                                                                                                                                                                                     |                     | • Fittings – Sanitary fittings and CP fittings of international make (Kohler, Jaquar or equivalent)              |
| DOORS • Internal door – Flush doors with Veneer finish on front side.   • External door – Veneer finish flush door   • External door – Veneer finish flush door   • Copper electrical wiring of R.R or equivalent in concealed conduit with provision for light points, AC, TV, Telephone and premium modular switches of Legrand or equivalent   • 100 % Power back-up for common area and Specific Back up for Tube Lights and Bulbs for Individual flat.                                                                                                                                                                                                                                                                                                                                                                                                                                                                                                                                                                                                                                                                                                                                                                                                                                                                                                                 | BALCONY             | • Premium quality anti-skid Tiles with Glass and Stainless Steel Railing up to 3'. <sup>1</sup> / <sub>2</sub> " |
| DOORS • External door – Veneer finish flush door   • External door – Veneer finish flush door   • Copper electrical wiring of R.R or equivalent in concealed conduit with provision for light points, AC, TV, Telephone and premium modular switches of Legrand or equivalent   • 100 % Power back-up for common area and Specific Back up for Tube Lights and Bulbs for Individual flat.                                                                                                                                                                                                                                                                                                                                                                                                                                                                                                                                                                                                                                                                                                                                                                                                                                                                                                                                                                                   | WINDOWS             | Anodized aluminum glazing window or equivalent                                                                   |
| • External door – Veneer finish flush door   • External door – Veneer finish flush door   • Copper electrical wiring of R.R or equivalent in concealed conduit with provision for light points, AC, TV, Telephone and premium modular switches of Legrand or equivalent   • 100 % Power back-up for common area and Specific Back up for Tube Lights and Bulbs for Individual flat.                                                                                                                                                                                                                                                                                                                                                                                                                                                                                                                                                                                                                                                                                                                                                                                                                                                                                                                                                                                         | DOORS               | Internal door – Flush doors with Veneer finish on front side.                                                    |
| ELECTRICAL AC, TV, Telephone and premium modular switches of Legrand or equivalent   • 100 % Power back-up for common area and Specific Back up for Tube Lights and Bulbs for Individual flat.                                                                                                                                                                                                                                                                                                                                                                                                                                                                                                                                                                                                                                                                                                                                                                                                                                                                                                                                                                                                                                                                                                                                                                              |                     | • External door – Veneer finish flush door                                                                       |
| 100 % Power back-up for common area and Specific Back up for Tube Lights and Bulbs for Individual flat.                                                                                                                                                                                                                                                                                                                                                                                                                                                                                                                                                                                                                                                                                                                                                                                                                                                                                                                                                                                                                                                                                                                                                                                                                                                                     | ELECTRICAL          |                                                                                                                  |
| INTERNAL STAIR CASE • Granite in Duplex only                                                                                                                                                                                                                                                                                                                                                                                                                                                                                                                                                                                                                                                                                                                                                                                                                                                                                                                                                                                                                                                                                                                                                                                                                                                                                                                                |                     |                                                                                                                  |
|                                                                                                                                                                                                                                                                                                                                                                                                                                                                                                                                                                                                                                                                                                                                                                                                                                                                                                                                                                                                                                                                                                                                                                                                                                                                                                                                                                             | INTERNAL STAIR CASE | Granite in Duplex only                                                                                           |