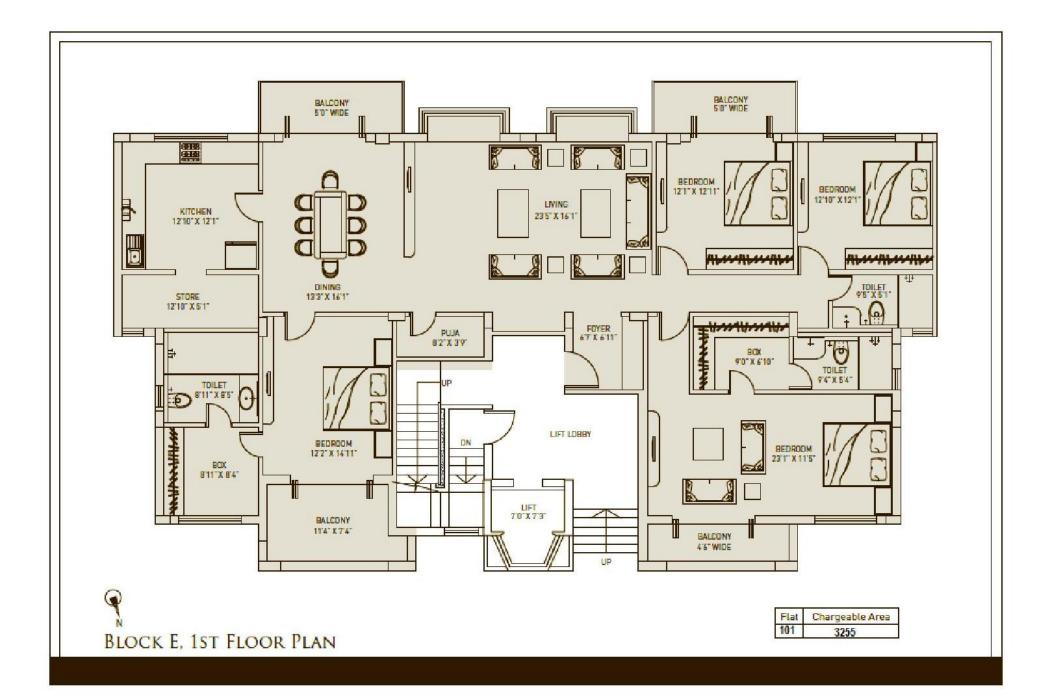

## SPECIFICATIONS

| SUPPER STRUCTURE • RCC framed structure for earthquake resistance   WALL FINISH • Internal- Birla white putty or equivalent make   • External- Textured paint and weather coat acrylic emulsion paint   FLOORING • Living/Dining/Bedroom-Porcelain vitrified tile   FLOORING • Master Bedrooms-Laminated wooden flooring/ premium quality vitrified tiles   • Staircase - Kota stone • Granite counter, CP fitting of Jaquar or equivalent   KITCHEN • Flooring - Vitrified tiles   • Wall finish-Ceramic tiles up to 2' above working platform, rest of the wall in white putty   • Walls - Premium ceramic digital tiles up to 7'   Flooring - Premium quality ceramic tiles   • Flooring - Premium quality ceramic tiles   • Fittings - Sanitary fittings and CP fittings of international make (Kohler, Jaquar or equivalent)   BALCONY • Premium quality anti-skid Tiles with Glass and Stainless Steel Railing up to 3'.½''   WINDOWS • Anodized aluminum glazing window or equivalent   DOORS • External door - Flush doors with Veneer finish on front side.   ELECTRICAL • Copper electrical wiring of R.R or equivalent in concealed conduit with provision for light points, AC, TV, Telephone and premium modular switches of Legrand or equivalent   • 100 % Power back-up for common area and Specific Back up for Tube Lights and Bulbs for Individual flat. |                     | ·                                                                                                                |
|-----------------------------------------------------------------------------------------------------------------------------------------------------------------------------------------------------------------------------------------------------------------------------------------------------------------------------------------------------------------------------------------------------------------------------------------------------------------------------------------------------------------------------------------------------------------------------------------------------------------------------------------------------------------------------------------------------------------------------------------------------------------------------------------------------------------------------------------------------------------------------------------------------------------------------------------------------------------------------------------------------------------------------------------------------------------------------------------------------------------------------------------------------------------------------------------------------------------------------------------------------------------------------------------------------------------------------------------------------------------------------|---------------------|------------------------------------------------------------------------------------------------------------------|
| WALL FINISH • External – Textured paint and weather coat acrylic emulsion paint   FLOORING • Living/Dining/Bedroom–Porcelain vitrified tile   FLOORING • Master Bedrooms–Laminated wooden flooring/ premium quality vitrified tiles   • Staircase – Kota stone • Granite counter, CP fitting of Jaquar or equivalent   KITCHEN • Flooring – Vitrified tiles   • Wall finish–Ceramic tiles up to 2' above working platform, rest of the wall in white putty   * Valls – Premium ceramic digital tiles up to 7'   FOILET • Flooring - Premium quality ceramic tiles   • Fittings – Sanitary fittings and CP fittings of international make (Kohler, Jaquar or equivalent)   BALCONY • Premium quality anti-skid Tiles with Glass and Stainless Steel Railing up to 3'.%"   WINDOWS • Anodized aluminum glazing window or equivalent   DOORS • Internal door – Flush doors with Veneer finish on front side.   ELECTRICAL • Copper electrical wiring of R.R or equivalent in concealed conduit with provision for light points, AC, TV, Telephone and premium modular switches of Legrand or equivalent   100 % Power back-up for common area and Specific Back up for Tube Lights and Bulbs for Individual flat.                                                                                                                                                              | SUPPER STRUCTURE    | RCC framed structure for earthquake resistance                                                                   |
| • External- Textured paint and weather coat acrylic emulsion paint   FLOORING • Living/Dining/Bedroom-Porcelain vitrified tile   * Master Bedrooms-Laminated wooden flooring/ premium quality vitrified tiles • Staircase – Kota stone   KITCHEN • Granite counter, CP fitting of Jaquar or equivalent   Flooring – Vitrified tiles • Wall finish-Ceramic tiles up to 2' above working platform, rest of the wall in white putty   TOILET • Walls – Premium ceramic digital tiles up to 7'   Foloring - Premium quality ceramic tiles • Fittings – Sanitary fittings and CP fittings of international make (Kohler, Jaquar or equivalent)   BALCONY • Premium quality anti-skid Tiles with Glass and Stainless Steel Railing up to 3'.\%'   WINDOWS • Anodized aluminum glazing window or equivalent   DOORS • Internal door – Flush doors with Veneer finish on front side.   ELECTRICAL • Copper electrical wiring of R.R or equivalent in concealed conduit with provision for light points, AC, TV, Telephone and premium modular switches of Legrand or equivalent   100 % Power back-up for common area and Specific Back up for Tube Lights and Bulbs for Individual flat.                                                                                                                                                                                           | WALL FINISH         | Internal– Birla white putty or equivalent make                                                                   |
| FLOORINGMaster Bedrooms-Laminated wooden flooring/ premium quality vitrified tiles<br>Staircase - Kota stoneKITCHENGranite counter, CP fitting of Jaquar or equivalent<br>Flooring - Vitrified tiles<br>Wall finish-Ceramic tiles up to 2' above working platform, rest of the wall in white puttyTOILETWalls - Premium ceramic digital tiles up to 7'<br>Flooring - Premium quality ceramic tiles<br>Fittings - Sanitary fittings and CP fittings of international make (Kohler, Jaquar or equivalent)BALCONYPremium quality anti-skid Tiles with Glass and Stainless Steel Railing up to 3'.½"WINDOWSAnodized aluminum glazing window or equivalentDOORSExternal door - Flush doors with Veneer finish on front side.<br>External door - Veneer finish flush doorELECTRICALCopper electrical wiring of R.R or equivalent in concealed conduit with provision for light points,<br>AC, TV, Telephone and premium modular switches of Legrand or equivalent<br>i 100 % Power back-up for common area and Specific Back up for Tube Lights and Bulbs for<br>Individual flat.                                                                                                                                                                                                                                                                                                 |                     | • External- Textured paint and weather coat acrylic emulsion paint                                               |
| • Staircase - Kota stone   KITCHEN • Granite counter, CP fitting of Jaquar or equivalent   • Flooring - Vitrified tiles • Wall finish-Ceramic tiles up to 2' above working platform, rest of the wall in white putty   TOILET • Walls - Premium ceramic digital tiles up to 7'   Flooring - Premium quality ceramic tiles • Flooring - Premium quality ceramic tiles   BALCONY • Premium quality anti-skid Tiles with Glass and Stainless Steel Railing up to 3'.½"   WINDOWS • Anodized aluminum glazing window or equivalent   DOORS • Internal door - Flush doors with Veneer finish on front side.   • External door - Veneer finish flush door • Copper electrical wiring of R.R or equivalent in concealed conduit with provision for light points, AC, TV, Telephone and premium modular switches of Legrand or equivalent   • 100 % Power back-up for common area and Specific Back up for Tube Lights and Bulbs for Individual flat.                                                                                                                                                                                                                                                                                                                                                                                                                               | FLOORING            | Living/Dining/Bedroom–Porcelain vitrified tile                                                                   |
| KITCHEN • Granite counter, CP fitting of Jaquar or equivalent   KITCHEN • Flooring - Vitrified tiles   Wall finish-Ceramic tiles up to 2' above working platform, rest of the wall in white putty   TOILET • Walls - Premium ceramic digital tiles up to 7'   Flooring - Premium quality ceramic tiles   • Fittings - Sanitary fittings and CP fittings of international make (Kohler, Jaquar or equivalent)   BALCONY • Premium quality anti-skid Tiles with Glass and Stainless Steel Railing up to 3'.½"   WINDOWS • Anodized aluminum glazing window or equivalent   DOORS • Internal door - Flush doors with Veneer finish on front side.   ELECTRICAL • Copper electrical wiring of R.R or equivalent in concealed conduit with provision for light points, AC, TV, Telephone and premium modular switches of Legrand or equivalent   • 100 % Power back-up for common area and Specific Back up for Tube Lights and Bulbs for Individual flat.                                                                                                                                                                                                                                                                                                                                                                                                                       |                     | Master Bedrooms-Laminated wooden flooring/ premium quality vitrified tiles                                       |
| KITCHEN• Flooring – Vitrified tiles• Wall finish–Ceramic tiles up to 2' above working platform, rest of the wall in white puttyTOILET• Walls – Premium ceramic digital tiles up to 7'• Flooring - Premium quality ceramic tiles<br>• Fittings – Sanitary fittings and CP fittings of international make (Kohler, Jaquar or equivalent)BALCONY• Premium quality anti-skid Tiles with Glass and Stainless Steel Railing up to 3'.½"WINDOWS• Anodized aluminum glazing window or equivalentDOORS• Internal door – Flush doors with Veneer finish on front side.<br>• External door – Veneer finish flush doorELECTRICAL• Copper electrical wiring of R.R or equivalent in concealed conduit with provision for light points,<br>AC, TV, Telephone and premium modular switches of Legrand or equivalent                                                                                                                                                                                                                                                                                                                                                                                                                                                                                                                                                                        |                     | • Staircase – Kota stone                                                                                         |
| Wall finish-Ceramic tiles up to 2' above working platform, rest of the wall in white puttyTOILET• Walls - Premium ceramic digital tiles up to 7'<br>• Flooring - Premium quality ceramic tiles<br>• Fittings - Sanitary fittings and CP fittings of international make (Kohler, Jaquar or equivalent)BALCONY• Premium quality anti-skid Tiles with Glass and Stainless Steel Railing up to 3'.½"WINDOWS• Anodized aluminum glazing window or equivalentDOORS• Internal door - Flush doors with Veneer finish on front side.<br>• External door - Veneer finish flush doorELECTRICAL• Copper electrical wiring of R.R or equivalent in concealed conduit with provision for light points,<br>AC, TV, Telephone and premium modular switches of Legrand or equivalent<br>• 100 % Power back-up for common area and Specific Back up for Tube Lights and Bulbs for<br>Individual flat.                                                                                                                                                                                                                                                                                                                                                                                                                                                                                         | KITCHEN             | Granite counter, CP fitting of Jaquar or equivalent                                                              |
| TOILET• Walls - Premium ceramic digital tiles up to 7'<br>• Flooring - Premium quality ceramic tiles<br>• Fittings - Sanitary fittings and CP fittings of international make (Kohler, Jaquar or equivalent)BALCONY• Premium quality anti-skid Tiles with Glass and Stainless Steel Railing up to 3'.½"WINDOWS• Anodized aluminum glazing window or equivalentDOORS• Internal door - Flush doors with Veneer finish on front side.<br>• External door - Veneer finish flush doorELECTRICAL• Copper electrical wiring of R.R or equivalent in concealed conduit with provision for light points,<br>AC, TV, Telephone and premium modular switches of Legrand or equivalent<br>• 100 % Power back-up for common area and Specific Back up for Tube Lights and Bulbs for<br>Individual flat.                                                                                                                                                                                                                                                                                                                                                                                                                                                                                                                                                                                   |                     | Flooring – Vitrified tiles                                                                                       |
| TOILET • Flooring - Premium quality ceramic tiles   • Fittings – Sanitary fittings and CP fittings of international make (Kohler, Jaquar or equivalent)   BALCONY • Premium quality anti-skid Tiles with Glass and Stainless Steel Railing up to 3'.½"   WINDOWS • Anodized aluminum glazing window or equivalent   DOORS • Internal door – Flush doors with Veneer finish on front side.   ELECTRICAL • Copper electrical wiring of R.R or equivalent in concealed conduit with provision for light points, AC, TV, Telephone and premium modular switches of Legrand or equivalent   100 % Power back-up for common area and Specific Back up for Tube Lights and Bulbs for Individual flat.                                                                                                                                                                                                                                                                                                                                                                                                                                                                                                                                                                                                                                                                              |                     | • Wall finish–Ceramic tiles up to 2' above working platform, rest of the wall in white putty                     |
| BALCONYFittings – Sanitary fittings and CP fittings of international make (Kohler, Jaquar or equivalent)BALCONY• Premium quality anti-skid Tiles with Glass and Stainless Steel Railing up to 3'.½"WINDOWS• Anodized aluminum glazing window or equivalentDOORS• Internal door – Flush doors with Veneer finish on front side.<br>• External door – Veneer finish flush doorELECTRICAL• Copper electrical wiring of R.R or equivalent in concealed conduit with provision for light points,<br>AC, TV, Telephone and premium modular switches of Legrand or equivalent<br>• 100 % Power back-up for common area and Specific Back up for Tube Lights and Bulbs for<br>Individual flat.                                                                                                                                                                                                                                                                                                                                                                                                                                                                                                                                                                                                                                                                                      | TOILET              | Walls – Premium ceramic digital tiles up to 7'                                                                   |
| BALCONY • Premium quality anti-skid Tiles with Glass and Stainless Steel Railing up to 3'.½"   WINDOWS • Anodized aluminum glazing window or equivalent   DOORS • Internal door – Flush doors with Veneer finish on front side.   • External door – Veneer finish flush door   • External door – Veneer finish flush door   • Internal door – Veneer finish flush door   • External door – Veneer finish flush door   • Internal door – Veneer finish flush door   • Indoor – Veneer finish flush door                                                                                                                                                                           |                     | Flooring - Premium quality ceramic tiles                                                                         |
| WINDOWS • Anodized aluminum glazing window or equivalent   DOORS • Internal door – Flush doors with Veneer finish on front side.   • External door – Veneer finish flush door   • External door – Veneer finish flush door   • Internal door – Veneer finish flush door   • Internal door – Veneer finish flush door   • External door – Veneer finish flush door   • Internal door – Veneer finish flush door   • Internal door – Veneer finish flush door   • 100 % Power back-up for common area and Specific Back up for Tube Lights and Bulbs for Individual flat.                                                                                                                                                                                                                                                                                                                                                                                                                                                                                                                                                                                                                                                                                                                                                                                                     |                     | • Fittings – Sanitary fittings and CP fittings of international make (Kohler, Jaquar or equivalent)              |
| DOORS • Internal door – Flush doors with Veneer finish on front side.   • External door – Veneer finish flush door   • External door – Veneer finish flush door   • Copper electrical wiring of R.R or equivalent in concealed conduit with provision for light points, AC, TV, Telephone and premium modular switches of Legrand or equivalent   • 100 % Power back-up for common area and Specific Back up for Tube Lights and Bulbs for Individual flat.                                                                                                                                                                                                                                                                                                                                                                                                                                                                                                                                                                                                                                                                                                                                                                                                                                                                                                                 | BALCONY             | • Premium quality anti-skid Tiles with Glass and Stainless Steel Railing up to 3'. <sup>1</sup> / <sub>2</sub> " |
| DOORS • External door – Veneer finish flush door   • External door – Veneer finish flush door   • Copper electrical wiring of R.R or equivalent in concealed conduit with provision for light points, AC, TV, Telephone and premium modular switches of Legrand or equivalent   • 100 % Power back-up for common area and Specific Back up for Tube Lights and Bulbs for Individual flat.                                                                                                                                                                                                                                                                                                                                                                                                                                                                                                                                                                                                                                                                                                                                                                                                                                                                                                                                                                                   | WINDOWS             | Anodized aluminum glazing window or equivalent                                                                   |
| • External door – Veneer finish flush door   • External door – Veneer finish flush door   • Copper electrical wiring of R.R or equivalent in concealed conduit with provision for light points, AC, TV, Telephone and premium modular switches of Legrand or equivalent   • 100 % Power back-up for common area and Specific Back up for Tube Lights and Bulbs for Individual flat.                                                                                                                                                                                                                                                                                                                                                                                                                                                                                                                                                                                                                                                                                                                                                                                                                                                                                                                                                                                         | DOORS               | Internal door – Flush doors with Veneer finish on front side.                                                    |
| ELECTRICAL AC, TV, Telephone and premium modular switches of Legrand or equivalent   • 100 % Power back-up for common area and Specific Back up for Tube Lights and Bulbs for Individual flat.                                                                                                                                                                                                                                                                                                                                                                                                                                                                                                                                                                                                                                                                                                                                                                                                                                                                                                                                                                                                                                                                                                                                                                              |                     | • External door – Veneer finish flush door                                                                       |
| 100 % Power back-up for common area and Specific Back up for Tube Lights and Bulbs for Individual flat.                                                                                                                                                                                                                                                                                                                                                                                                                                                                                                                                                                                                                                                                                                                                                                                                                                                                                                                                                                                                                                                                                                                                                                                                                                                                     | ELECTRICAL          |                                                                                                                  |
| INTERNAL STAIR CASE • Granite in Duplex only                                                                                                                                                                                                                                                                                                                                                                                                                                                                                                                                                                                                                                                                                                                                                                                                                                                                                                                                                                                                                                                                                                                                                                                                                                                                                                                                |                     |                                                                                                                  |
|                                                                                                                                                                                                                                                                                                                                                                                                                                                                                                                                                                                                                                                                                                                                                                                                                                                                                                                                                                                                                                                                                                                                                                                                                                                                                                                                                                             | INTERNAL STAIR CASE | Granite in Duplex only                                                                                           |