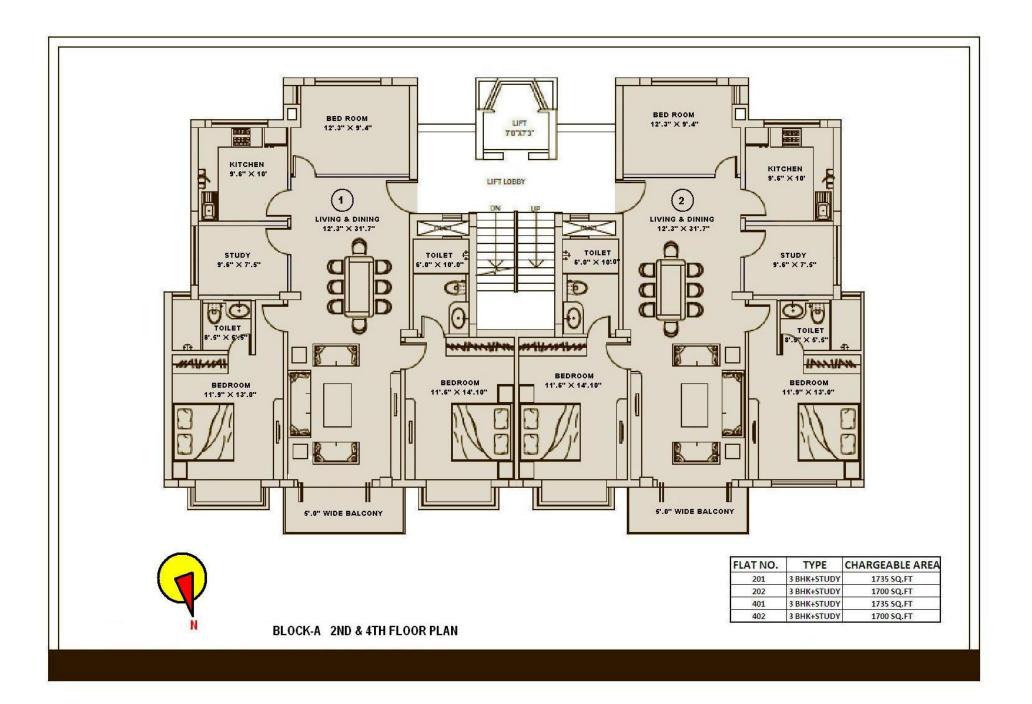

| INTERNAL STAIR CASE | Granite in Duplex only                                                                                           |

## **CENTRAL LANDSCAPE**