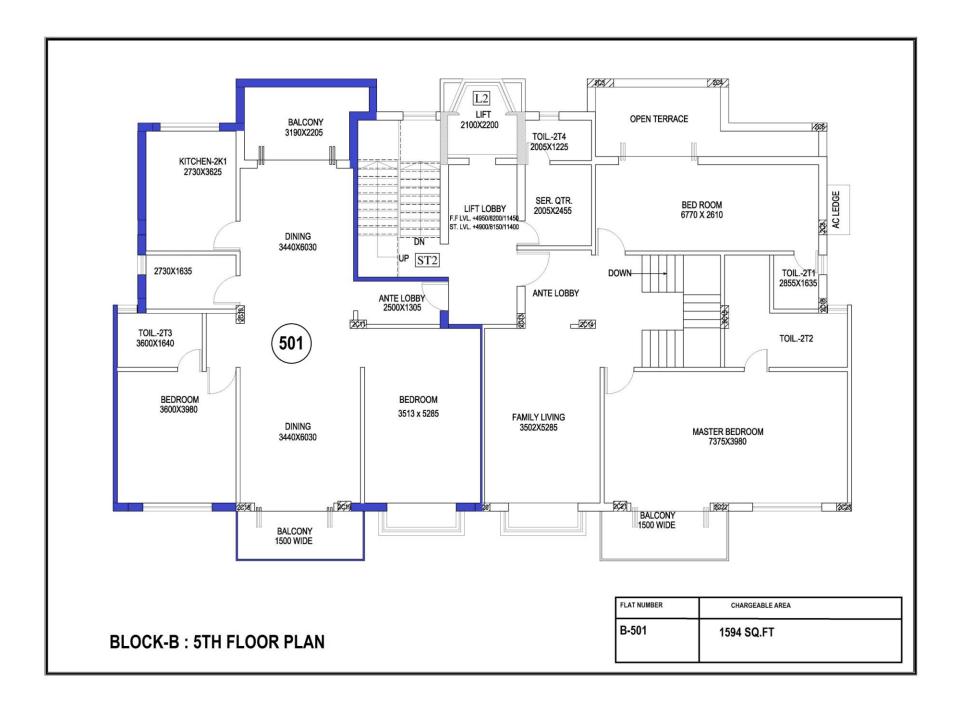

## SPECIFICATIONS

| SUPPER STRUCTURE • RCC framed structure for earthquake resistance   WALL FINISH • Internal- Birla white putty or equivalent make   • External- Textured paint and weather coat acrylic emulsion paint   FLOORING • Living/Dining/Bedroom-Porcelain vitrified tile   FLOORING • Master Bedrooms-Laminated wooden flooring/ premium quality vitrified tiles   • Staircase - Kota stone • Granite counter, CP fitting of Jaquar or equivalent   KITCHEN • Flooring - Vitrified tiles   • Wall finish-Ceramic tiles up to 2' above working platform, rest of the wall in white putty   • Walls - Premium ceramic digital tiles up to 7'   Flooring - Premium quality ceramic tiles   • Flooring - Premium quality ceramic tiles   • Fittings - Sanitary fittings and CP fittings of international make (Kohler, Jaquar or equivalent)   BALCONY • Premium quality anti-skid Tiles with Glass and Stainless Steel Railing up to 3'.½''   WINDOWS • Anodized aluminum glazing window or equivalent   DOORS • External door - Flush doors with Veneer finish on front side.   ELECTRICAL • Copper electrical wiring of R.R or equivalent in concealed conduit with provision for light points, AC, TV, Telephone and premium modular switches of Legrand or equivalent   • 100 % Power back-up for common area and Specific Back up for Tube Lights and Bulbs for Individual flat. |                     | ·                                                                                                                |
|-----------------------------------------------------------------------------------------------------------------------------------------------------------------------------------------------------------------------------------------------------------------------------------------------------------------------------------------------------------------------------------------------------------------------------------------------------------------------------------------------------------------------------------------------------------------------------------------------------------------------------------------------------------------------------------------------------------------------------------------------------------------------------------------------------------------------------------------------------------------------------------------------------------------------------------------------------------------------------------------------------------------------------------------------------------------------------------------------------------------------------------------------------------------------------------------------------------------------------------------------------------------------------------------------------------------------------------------------------------------------------|---------------------|------------------------------------------------------------------------------------------------------------------|
| WALL FINISH • External – Textured paint and weather coat acrylic emulsion paint   FLOORING • Living/Dining/Bedroom–Porcelain vitrified tile   FLOORING • Master Bedrooms–Laminated wooden flooring/ premium quality vitrified tiles   • Staircase – Kota stone • Granite counter, CP fitting of Jaquar or equivalent   KITCHEN • Flooring – Vitrified tiles   • Wall finish–Ceramic tiles up to 2' above working platform, rest of the wall in white putty   * Valls – Premium ceramic digital tiles up to 7'   FOILET • Flooring - Premium quality ceramic tiles   • Fittings – Sanitary fittings and CP fittings of international make (Kohler, Jaquar or equivalent)   BALCONY • Premium quality anti-skid Tiles with Glass and Stainless Steel Railing up to 3'.%"   WINDOWS • Anodized aluminum glazing window or equivalent   DOORS • Internal door – Flush doors with Veneer finish on front side.   ELECTRICAL • Copper electrical wiring of R.R or equivalent in concealed conduit with provision for light points, AC, TV, Telephone and premium modular switches of Legrand or equivalent   100 % Power back-up for common area and Specific Back up for Tube Lights and Bulbs for Individual flat.                                                                                                                                                              | SUPPER STRUCTURE    | RCC framed structure for earthquake resistance                                                                   |
| • External- Textured paint and weather coat acrylic emulsion paint   FLOORING • Living/Dining/Bedroom-Porcelain vitrified tile   * Master Bedrooms-Laminated wooden flooring/ premium quality vitrified tiles • Staircase – Kota stone   KITCHEN • Granite counter, CP fitting of Jaquar or equivalent   Flooring – Vitrified tiles • Wall finish-Ceramic tiles up to 2' above working platform, rest of the wall in white putty   TOILET • Walls – Premium ceramic digital tiles up to 7'   Foloring - Premium quality ceramic tiles • Fittings – Sanitary fittings and CP fittings of international make (Kohler, Jaquar or equivalent)   BALCONY • Premium quality anti-skid Tiles with Glass and Stainless Steel Railing up to 3'.\%'   WINDOWS • Anodized aluminum glazing window or equivalent   DOORS • Internal door – Flush doors with Veneer finish on front side.   ELECTRICAL • Copper electrical wiring of R.R or equivalent in concealed conduit with provision for light points, AC, TV, Telephone and premium modular switches of Legrand or equivalent   100 % Power back-up for common area and Specific Back up for Tube Lights and Bulbs for Individual flat.                                                                                                                                                                                           | WALL FINISH         | Internal– Birla white putty or equivalent make                                                                   |
| FLOORINGMaster Bedrooms-Laminated wooden flooring/ premium quality vitrified tiles<br>Staircase - Kota stoneKITCHENGranite counter, CP fitting of Jaquar or equivalent<br>Flooring - Vitrified tiles<br>Wall finish-Ceramic tiles up to 2' above working platform, rest of the wall in white puttyTOILETWalls - Premium ceramic digital tiles up to 7'<br>Flooring - Premium quality ceramic tiles<br>Fittings - Sanitary fittings and CP fittings of international make (Kohler, Jaquar or equivalent)BALCONYPremium quality anti-skid Tiles with Glass and Stainless Steel Railing up to 3'.½"WINDOWSAnodized aluminum glazing window or equivalentDOORSExternal door - Flush doors with Veneer finish on front side.<br>External door - Veneer finish flush doorELECTRICALCopper electrical wiring of R.R or equivalent in concealed conduit with provision for light points,<br>AC, TV, Telephone and premium modular switches of Legrand or equivalent<br>i 100 % Power back-up for common area and Specific Back up for Tube Lights and Bulbs for<br>Individual flat.                                                                                                                                                                                                                                                                                                 |                     | • External- Textured paint and weather coat acrylic emulsion paint                                               |
| • Staircase - Kota stone   KITCHEN • Granite counter, CP fitting of Jaquar or equivalent   • Flooring - Vitrified tiles • Wall finish-Ceramic tiles up to 2' above working platform, rest of the wall in white putty   TOILET • Walls - Premium ceramic digital tiles up to 7'   Flooring - Premium quality ceramic tiles • Flooring - Premium quality ceramic tiles   BALCONY • Premium quality anti-skid Tiles with Glass and Stainless Steel Railing up to 3'.½"   WINDOWS • Anodized aluminum glazing window or equivalent   DOORS • Internal door - Flush doors with Veneer finish on front side.   • External door - Veneer finish flush door • Copper electrical wiring of R.R or equivalent in concealed conduit with provision for light points, AC, TV, Telephone and premium modular switches of Legrand or equivalent   • 100 % Power back-up for common area and Specific Back up for Tube Lights and Bulbs for Individual flat.                                                                                                                                                                                                                                                                                                                                                                                                                               | FLOORING            | Living/Dining/Bedroom–Porcelain vitrified tile                                                                   |
| KITCHEN • Granite counter, CP fitting of Jaquar or equivalent   KITCHEN • Flooring - Vitrified tiles   Wall finish-Ceramic tiles up to 2' above working platform, rest of the wall in white putty   TOILET • Walls - Premium ceramic digital tiles up to 7'   Flooring - Premium quality ceramic tiles   • Fittings - Sanitary fittings and CP fittings of international make (Kohler, Jaquar or equivalent)   BALCONY • Premium quality anti-skid Tiles with Glass and Stainless Steel Railing up to 3'.½"   WINDOWS • Anodized aluminum glazing window or equivalent   DOORS • Internal door - Flush doors with Veneer finish on front side.   ELECTRICAL • Copper electrical wiring of R.R or equivalent in concealed conduit with provision for light points, AC, TV, Telephone and premium modular switches of Legrand or equivalent   • 100 % Power back-up for common area and Specific Back up for Tube Lights and Bulbs for Individual flat.                                                                                                                                                                                                                                                                                                                                                                                                                       |                     | Master Bedrooms-Laminated wooden flooring/ premium quality vitrified tiles                                       |
| KITCHEN• Flooring – Vitrified tiles• Wall finish–Ceramic tiles up to 2' above working platform, rest of the wall in white puttyTOILET• Walls – Premium ceramic digital tiles up to 7'• Flooring - Premium quality ceramic tiles<br>• Fittings – Sanitary fittings and CP fittings of international make (Kohler, Jaquar or equivalent)BALCONY• Premium quality anti-skid Tiles with Glass and Stainless Steel Railing up to 3'.½"WINDOWS• Anodized aluminum glazing window or equivalentDOORS• Internal door – Flush doors with Veneer finish on front side.<br>• External door – Veneer finish flush doorELECTRICAL• Copper electrical wiring of R.R or equivalent in concealed conduit with provision for light points,<br>AC, TV, Telephone and premium modular switches of Legrand or equivalent                                                                                                                                                                                                                                                                                                                                                                                                                                                                                                                                                                        |                     | • Staircase – Kota stone                                                                                         |
| Wall finish-Ceramic tiles up to 2' above working platform, rest of the wall in white puttyTOILET• Walls - Premium ceramic digital tiles up to 7'<br>• Flooring - Premium quality ceramic tiles<br>• Fittings - Sanitary fittings and CP fittings of international make (Kohler, Jaquar or equivalent)BALCONY• Premium quality anti-skid Tiles with Glass and Stainless Steel Railing up to 3'.½"WINDOWS• Anodized aluminum glazing window or equivalentDOORS• Internal door - Flush doors with Veneer finish on front side.<br>• External door - Veneer finish flush doorELECTRICAL• Copper electrical wiring of R.R or equivalent in concealed conduit with provision for light points,<br>AC, TV, Telephone and premium modular switches of Legrand or equivalent<br>• 100 % Power back-up for common area and Specific Back up for Tube Lights and Bulbs for<br>Individual flat.                                                                                                                                                                                                                                                                                                                                                                                                                                                                                         | KITCHEN             | Granite counter, CP fitting of Jaquar or equivalent                                                              |
| TOILET• Walls - Premium ceramic digital tiles up to 7'<br>• Flooring - Premium quality ceramic tiles<br>• Fittings - Sanitary fittings and CP fittings of international make (Kohler, Jaquar or equivalent)BALCONY• Premium quality anti-skid Tiles with Glass and Stainless Steel Railing up to 3'.½"WINDOWS• Anodized aluminum glazing window or equivalentDOORS• Internal door - Flush doors with Veneer finish on front side.<br>• External door - Veneer finish flush doorELECTRICAL• Copper electrical wiring of R.R or equivalent in concealed conduit with provision for light points,<br>AC, TV, Telephone and premium modular switches of Legrand or equivalent<br>• 100 % Power back-up for common area and Specific Back up for Tube Lights and Bulbs for<br>Individual flat.                                                                                                                                                                                                                                                                                                                                                                                                                                                                                                                                                                                   |                     | Flooring – Vitrified tiles                                                                                       |
| TOILET • Flooring - Premium quality ceramic tiles   • Fittings – Sanitary fittings and CP fittings of international make (Kohler, Jaquar or equivalent)   BALCONY • Premium quality anti-skid Tiles with Glass and Stainless Steel Railing up to 3'.½"   WINDOWS • Anodized aluminum glazing window or equivalent   DOORS • Internal door – Flush doors with Veneer finish on front side.   ELECTRICAL • Copper electrical wiring of R.R or equivalent in concealed conduit with provision for light points, AC, TV, Telephone and premium modular switches of Legrand or equivalent   100 % Power back-up for common area and Specific Back up for Tube Lights and Bulbs for Individual flat.                                                                                                                                                                                                                                                                                                                                                                                                                                                                                                                                                                                                                                                                              |                     | • Wall finish–Ceramic tiles up to 2' above working platform, rest of the wall in white putty                     |
| BALCONYFittings – Sanitary fittings and CP fittings of international make (Kohler, Jaquar or equivalent)BALCONY• Premium quality anti-skid Tiles with Glass and Stainless Steel Railing up to 3'.½"WINDOWS• Anodized aluminum glazing window or equivalentDOORS• Internal door – Flush doors with Veneer finish on front side.<br>• External door – Veneer finish flush doorELECTRICAL• Copper electrical wiring of R.R or equivalent in concealed conduit with provision for light points,<br>AC, TV, Telephone and premium modular switches of Legrand or equivalent<br>• 100 % Power back-up for common area and Specific Back up for Tube Lights and Bulbs for<br>Individual flat.                                                                                                                                                                                                                                                                                                                                                                                                                                                                                                                                                                                                                                                                                      | TOILET              | Walls – Premium ceramic digital tiles up to 7'                                                                   |
| BALCONY • Premium quality anti-skid Tiles with Glass and Stainless Steel Railing up to 3'.½"   WINDOWS • Anodized aluminum glazing window or equivalent   DOORS • Internal door – Flush doors with Veneer finish on front side.   • External door – Veneer finish flush door   • External door – Veneer finish flush door   • Internal door – Veneer finish flush door   • External door – Veneer finish flush door   • Internal door – Veneer finish flush door   • Indoor – Veneer finish flush door                                                                                                                                                                           |                     | Flooring - Premium quality ceramic tiles                                                                         |
| WINDOWS • Anodized aluminum glazing window or equivalent   DOORS • Internal door – Flush doors with Veneer finish on front side.   • External door – Veneer finish flush door   • External door – Veneer finish flush door   • Internal door – Veneer finish flush door   • Internal door – Veneer finish flush door   • External door – Veneer finish flush door   • Internal door – Veneer finish flush door   • Internal door – Veneer finish flush door   • 100 % Power back-up for common area and Specific Back up for Tube Lights and Bulbs for Individual flat.                                                                                                                                                                                                                                                                                                                                                                                                                                                                                                                                                                                                                                                                                                                                                                                                     |                     | • Fittings – Sanitary fittings and CP fittings of international make (Kohler, Jaquar or equivalent)              |
| DOORS • Internal door – Flush doors with Veneer finish on front side.   • External door – Veneer finish flush door   • External door – Veneer finish flush door   • Copper electrical wiring of R.R or equivalent in concealed conduit with provision for light points, AC, TV, Telephone and premium modular switches of Legrand or equivalent   • 100 % Power back-up for common area and Specific Back up for Tube Lights and Bulbs for Individual flat.                                                                                                                                                                                                                                                                                                                                                                                                                                                                                                                                                                                                                                                                                                                                                                                                                                                                                                                 | BALCONY             | • Premium quality anti-skid Tiles with Glass and Stainless Steel Railing up to 3'. <sup>1</sup> / <sub>2</sub> " |
| DOORS • External door – Veneer finish flush door   • External door – Veneer finish flush door   • Copper electrical wiring of R.R or equivalent in concealed conduit with provision for light points, AC, TV, Telephone and premium modular switches of Legrand or equivalent   • 100 % Power back-up for common area and Specific Back up for Tube Lights and Bulbs for Individual flat.                                                                                                                                                                                                                                                                                                                                                                                                                                                                                                                                                                                                                                                                                                                                                                                                                                                                                                                                                                                   | WINDOWS             | Anodized aluminum glazing window or equivalent                                                                   |
| • External door – Veneer finish flush door   • External door – Veneer finish flush door   • Copper electrical wiring of R.R or equivalent in concealed conduit with provision for light points, AC, TV, Telephone and premium modular switches of Legrand or equivalent   • 100 % Power back-up for common area and Specific Back up for Tube Lights and Bulbs for Individual flat.                                                                                                                                                                                                                                                                                                                                                                                                                                                                                                                                                                                                                                                                                                                                                                                                                                                                                                                                                                                         | DOORS               | Internal door – Flush doors with Veneer finish on front side.                                                    |
| ELECTRICAL AC, TV, Telephone and premium modular switches of Legrand or equivalent   • 100 % Power back-up for common area and Specific Back up for Tube Lights and Bulbs for Individual flat.                                                                                                                                                                                                                                                                                                                                                                                                                                                                                                                                                                                                                                                                                                                                                                                                                                                                                                                                                                                                                                                                                                                                                                              |                     | • External door – Veneer finish flush door                                                                       |
| 100 % Power back-up for common area and Specific Back up for Tube Lights and Bulbs for Individual flat.                                                                                                                                                                                                                                                                                                                                                                                                                                                                                                                                                                                                                                                                                                                                                                                                                                                                                                                                                                                                                                                                                                                                                                                                                                                                     | ELECTRICAL          |                                                                                                                  |
| INTERNAL STAIR CASE • Granite in Duplex only                                                                                                                                                                                                                                                                                                                                                                                                                                                                                                                                                                                                                                                                                                                                                                                                                                                                                                                                                                                                                                                                                                                                                                                                                                                                                                                                |                     |                                                                                                                  |
|                                                                                                                                                                                                                                                                                                                                                                                                                                                                                                                                                                                                                                                                                                                                                                                                                                                                                                                                                                                                                                                                                                                                                                                                                                                                                                                                                                             | INTERNAL STAIR CASE | Granite in Duplex only                                                                                           |